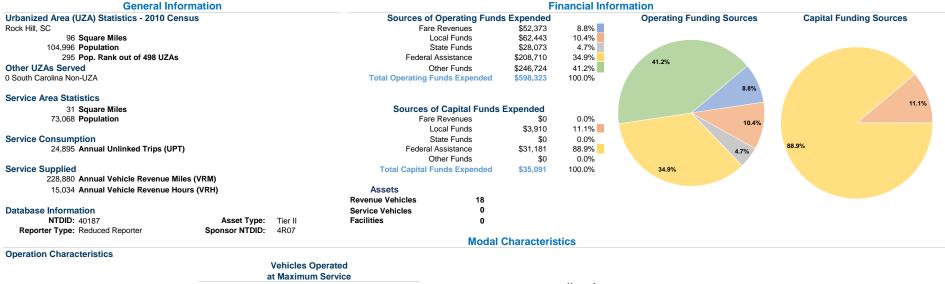

## Operating Expenses per Operating Expenses per Mode Vehicle Revenue Mile Demand Response \$2.61 Total

Vehicle Revenue Hour \$39.80 \$39.80

Service Efficiency

|                 |                                 | Service Effectiveness |                      |
|-----------------|---------------------------------|-----------------------|----------------------|
| Mode            | Operating Expenses per Unlinked | Unlinked Trips per    | Unlinked Trips per   |
| woae            | Passenger Trip                  | Vehicle Revenue Mile  | Vehicle Revenue Hour |
| Demand Response | \$24.03                         | 0.1                   | 1.7                  |
| Total           | \$24.03                         | 0.1                   | 1.7                  |

Comica Effectiveness