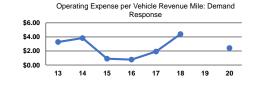

## **Vehicles Operated** at Maximum Service

| Mode            | Directly<br>Operated | Purchased<br>Transportation | Operating<br>Expenses | Fare<br>Revenues | Uses of<br>Capital<br>Funds | Annual<br>Unlinked Trips | Annual Vehicle<br>Revenue Miles | Annual Vehicle<br>Revenue Hours | Average Fleet Age<br>in Years <sup>a</sup> |
|-----------------|----------------------|-----------------------------|-----------------------|------------------|-----------------------------|--------------------------|---------------------------------|---------------------------------|--------------------------------------------|
| Demand Response | 8                    | -                           | \$112,328             | \$0              | \$0                         | 10,518                   | 46,421                          | 4,786                           | 5.1                                        |
| Bus             | 5                    | -                           | \$89,145              | \$0              | \$0                         | 7,501                    | 12,320                          | 1,774                           | 7.7                                        |
| Total           | 13                   |                             | \$201,473             | \$0              | \$0                         | 18.019                   | 58.741                          | 6.560                           |                                            |

Service Efficiency

Service Effectiveness

<sup>&</sup>lt;sup>a</sup>Demand Response - Taxi (DT) and non-dedicated fleets do not report fleet age data.