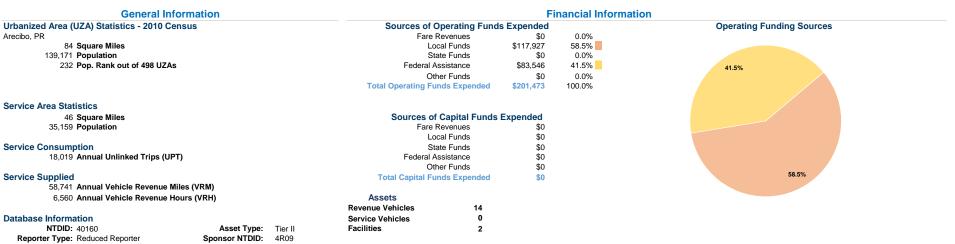

### **Performance Measures**

|                 | Operating Expenses per | Operating Expenses per |
|-----------------|------------------------|------------------------|
| Mode            | Vehicle Revenue Mile   | Vehicle Revenue Hour   |
| Demand Response | \$2.42                 | \$23.47                |
| Bus             | \$7.24                 | \$50.25                |
| Total           | \$3.43                 | \$30.71                |

Service Efficiency

Service Effectiveness

<sup>&</sup>lt;sup>a</sup>Demand Response - Taxi (DT) and non-dedicated fleets do not report fleet age data.