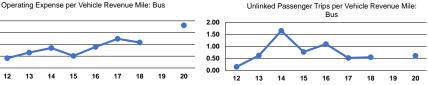

**Modal Characteristics** 

### **Performance Measures**

|                 | Operating Expenses per | Operating Expenses per |
|-----------------|------------------------|------------------------|
| Mode            | Vehicle Revenue Mile   | Vehicle Revenue Hour   |
| Demand Response | \$2.42                 | \$23.47                |
| Bus             | \$7.24                 | \$50.25                |
| Total           | \$3.43                 | \$30.71                |

Service Efficiency

Service Effectiveness

<sup>&</sup>lt;sup>a</sup>Demand Response - Taxi (DT) and non-dedicated fleets do not report fleet age data.