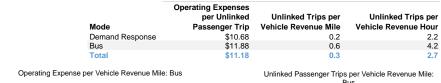

### **Performance Measures**

|                 | Operating Expenses per | Operating Expenses per |
|-----------------|------------------------|------------------------|
| Mode            | Vehicle Revenue Mile   | Vehicle Revenue Hour   |
| Demand Response | \$2.42                 | \$23.47                |
| Bus             | \$7.24                 | \$50.25                |
| Total           | \$3.43                 | \$30.71                |

2.2

4.2

2.7

Service Efficiency

Service Effectiveness

<sup>&</sup>lt;sup>a</sup>Demand Response - Taxi (DT) and non-dedicated fleets do not report fleet age data.