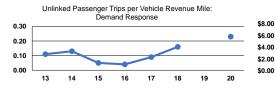

## **Vehicles Operated** at Maximum Service

| Mode            | Directly<br>Operated | Purchased<br>Transportation | Operating<br>Expenses | Fare<br>Revenues | Uses of<br>Capital<br>Funds | Annual<br>Unlinked Trips | Annual Vehicle<br>Revenue Miles | Annual Vehicle<br>Revenue Hours | Average Fleet Age<br>in Years <sup>a</sup> |
|-----------------|----------------------|-----------------------------|-----------------------|------------------|-----------------------------|--------------------------|---------------------------------|---------------------------------|--------------------------------------------|
| Demand Response | 8                    | -                           | \$112,328             | \$0              | \$0                         | 10,518                   | 46,421                          | 4,786                           | 5.1                                        |
| Bus             | 5                    | -                           | \$89,145              | \$0              | \$0                         | 7,501                    | 12,320                          | 1,774                           | 7.7                                        |
| Total           | 13                   |                             | \$201,473             | \$0              | \$0                         | 18.019                   | 58.741                          | 6.560                           |                                            |

Service Efficiency

Service Effectiveness

<sup>&</sup>lt;sup>a</sup>Demand Response - Taxi (DT) and non-dedicated fleets do not report fleet age data.