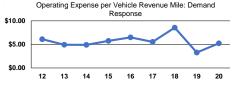

Unlinked Trips per

Vehicle Revenue Mile

Operating Expenses per Unlinked

Passenger Trip

\$45.46

\$13.87

\$18.76