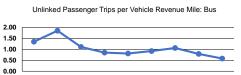

### **Performance Measures**

|                 | Operating Expenses per | Operating Expenses per |  |
|-----------------|------------------------|------------------------|--|
| Mode            | Vehicle Revenue Mile   | Vehicle Revenue Hour   |  |
| Demand Response | \$5.23                 | \$58.98                |  |
| Bus             | \$8.11                 | \$56.99                |  |
| Total           | \$6.72                 | \$57.72                |  |

#### Notes

\$10.00

\$8.00

\$6.00 \$4.00

\$2.00

\$0.00

Operating Expense per Vehicle Revenue Mile: Bus

<sup>&</sup>lt;sup>a</sup>Demand Response - Taxi (DT) and non-dedicated fleets do not report fleet age data.