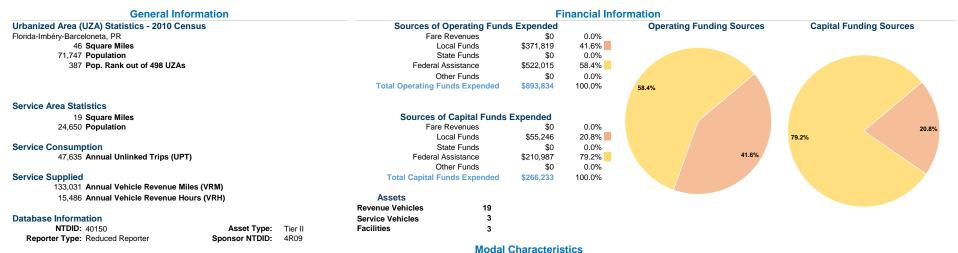

Unlinked Trips per

Vehicle Revenue Mile

Operating Expenses per Unlinked

Passenger Trip

\$45.46

\$13.87

\$18.76