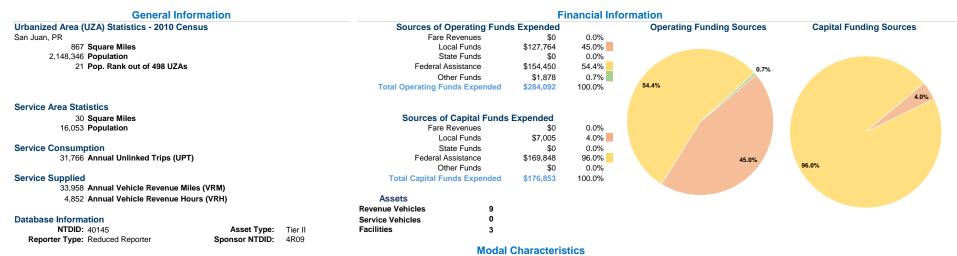

0.2

1.3

0.9

Unlinked Trips per Vehicle Revenue Hour

1.2

9.3

6.5

Service Effectiveness

Unlinked Trips per

Vehicle Revenue Mile

Operating Expenses

per Unlinked

\$39.10

\$6.94

\$8.94

Passenger Trip