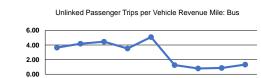

#### Operating Expenses per Operating Expenses per Mode Vehicle Revenue Mile Vehicle Revenue Hour Demand Response \$46.79 \$6.77 Bus \$9.18 \$64.62 \$58.55 Total

Service Efficiency

Mode

Bus

Total

Demand Response