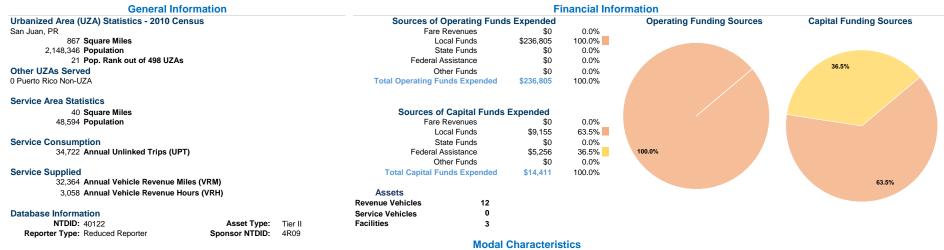

### Vehicles Operated at Maximum Service

| Mode            | Directly<br>Operated | Purchased<br>Transportation | Operating<br>Expenses | Fare<br>Revenues | Uses of<br>Capital<br>Funds | Annual<br>Unlinked Trips | Annual Vehicle<br>Revenue Miles | Annual Vehicle<br>Revenue Hours | Average Fleet Age in Yearsa |
|-----------------|----------------------|-----------------------------|-----------------------|------------------|-----------------------------|--------------------------|---------------------------------|---------------------------------|-----------------------------|
| Demand Response | 2                    | -                           | \$95,437              | \$0              | \$0                         | 1,820                    | 7,712                           | 714                             | 8.3                         |
| Bus             | 4                    | -                           | \$141,368             | \$0              | \$14,411                    | 32,902                   | 24,652                          | 2,344                           | 13.6                        |
| Total           | 6                    | -                           | \$236,805             | \$0              | \$14,411                    | 34,722                   | 32,364                          | 3,058                           |                             |