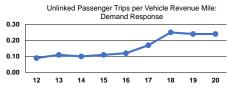

Unlinked Trips per

2.5

14.0

11.4

Vehicle Revenue Hour

Service Effectiveness

Unlinked Trips per

Vehicle Revenue Mile