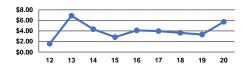

# Mode Operating Expenses per Vehicle Revenue Mile Operating Expenses per Vehicle Revenue Mile Demand Response \$12.38 \$13.38 Bus \$5.73 \$60.31 Total \$7.32 \$77.44

1.00

0.50

0.00

13

16 17 18 19 20

Service Efficiency