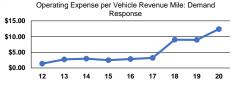

### Vehicles Operated at Maximum Service

| Mode            | Directly<br>Operated | Purchased<br>Transportation | Operating<br>Expenses | Fare<br>Revenues | Uses of<br>Capital<br>Funds | Annual<br>Unlinked Trips | Annual Vehicle<br>Revenue Miles | Annual Vehicle<br>Revenue Hours | Average Fleet Age in Yearsa |
|-----------------|----------------------|-----------------------------|-----------------------|------------------|-----------------------------|--------------------------|---------------------------------|---------------------------------|-----------------------------|
| Demand Response | 2                    | -                           | \$95,437              | \$0              | \$0                         | 1,820                    | 7,712                           | 714                             | 8.3                         |
| Bus             | 4                    | -                           | \$141,368             | \$0              | \$14,411                    | 32,902                   | 24,652                          | 2,344                           | 13.6                        |
| Total           | 6                    | -                           | \$236,805             | \$0              | \$14,411                    | 34,722                   | 32,364                          | 3,058                           |                             |