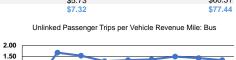

# Mode Operating Expenses per Vehicle Revenue Mile Operating Expenses per Vehicle Revenue Mile Demand Response \$12.38 \$13.38 Bus \$5.73 \$60.31 Total \$7.32 \$77.44

1.00

0.50

0.00

13

16 17 18 19 20

Service Efficiency