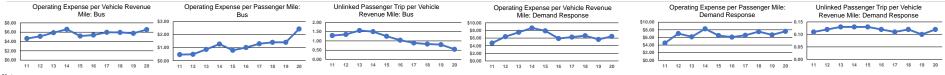

| \$93.53            |                | Bus                                                                   |                       | \$2.44                            | \$11.95                             |                      | 0.5    |                  | 7.8        |
| Bus<br>Total                                                |                          | \$6.56<br>\$6.56                             |                                                                                                           | \$93.53<br>\$92.64 |                | otal                                                                  |                       | \$2.52                            | \$13.66                             |                      | 0.5    |                  | 6.8        |



Notes: aDemand Response - Taxi (DT) and non-dedicated fleets do not report fleet age data.

\*This agency has a purchased transportation filed separately.