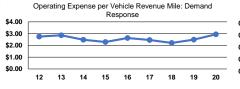

\$13.25

\$5.00

\$4.00

\$3.00

\$2.00

\$1.00

\$0.00

Operating Expense per Vehicle Revenue Mile: Bus