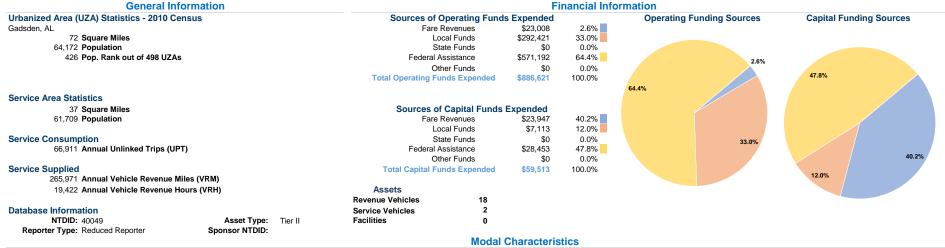

## **Vehicles Operated** at Maximum Service

|                 | at waxiiiui |                |           |          |          |                |                |                |                       |
|-----------------|-------------|----------------|-----------|----------|----------|----------------|----------------|----------------|-----------------------|
|                 |             |                |           |          | Uses of  |                |                |                |                       |
|                 | Directly    | Purchased      | Operating | Fare     | Capital  | Annual         | Annual Vehicle | Annual Vehicle | Average Fleet Age     |
| Mode            | Operated    | Transportation | Expenses  | Revenues | Funds    | Unlinked Trips | Revenue Miles  | Revenue Hours  | in Years <sup>a</sup> |
| Demand Response | 7           | -              | \$441,275 | \$36,949 | \$36,271 | 24,889         | 150,115        | 10,936         | 4.1                   |
| Bus             | 6           | -              | \$445,346 | \$10,006 | \$23,242 | 42,022         | 115,856        | 8,486          | 3.5                   |
| Total           | 13          | -              | \$886,621 | \$46,955 | \$59,513 | 66,911         | 265,971        | 19,422         |                       |