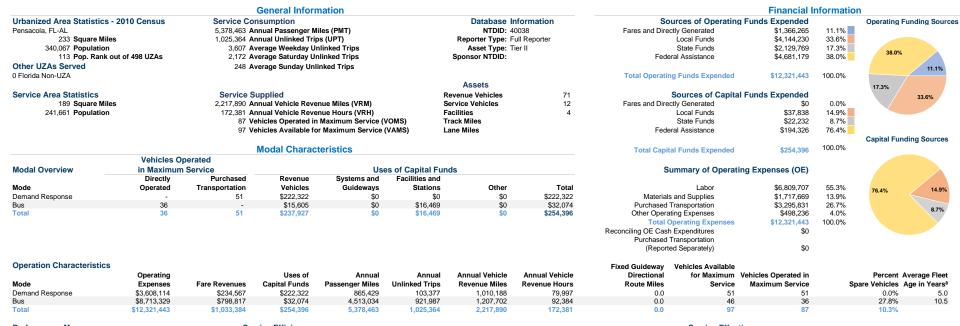

Performance Measures Service Efficiency Service Effectiveness Operating Expenses per Operating Expenses per Operating Expenses per Passenger Operating Expenses per Unlinked Trips per Unlinked Trips per Vehicle Revenue Mile Mode Vehicle Revenue Hour Mode Unlinked Passenger Trip Vehicle Revenue Mile Vehicle Revenue Hour Demand Response \$3.57 \$45.10 Demand Response \$4.17 \$34.90 0.1 \$94.32 \$1.93 Bus \$7.21 \$9.45 0.8 Bus Total \$5.56 \$71.48 Total \$2.29 \$12.02 0.5