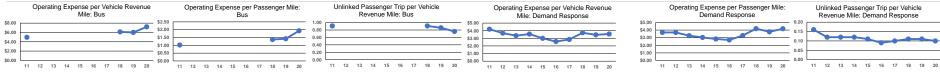

Performance Measures Service Efficiency Service Effectiveness Operating Expenses per Operating Expenses per Operating Expenses per Passenger Operating Expenses per Unlinked Trips per Unlinked Trips per Vehicle Revenue Mile Mode Vehicle Revenue Hour Mode Unlinked Passenger Trip Vehicle Revenue Mile Vehicle Revenue Hour Demand Response \$3.57 \$45.10 Demand Response \$4.17 \$34.90 0.1 \$94.32 \$1.93 Bus \$7.21 \$9.45 0.8 Bus Total \$5.56 \$71.48 Total \$2.29 \$12.02 0.5