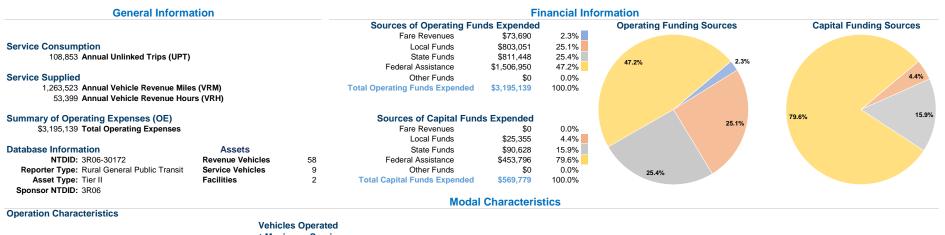

5306 Old Virginia St P.O. Box 610 Urbanna, Va 23175

at Maximum Service

| Mode            | Directly<br>Operated | Purchased<br>Transportation | Operating<br>Expenses | Fare<br>Revenues | Uses of Capital<br>Funds Annual U | Jnlinked Trips | Annual Vehicle<br>Revenue Miles | Annual Vehicle<br>Revenue Hours |
|-----------------|----------------------|-----------------------------|-----------------------|------------------|-----------------------------------|----------------|---------------------------------|---------------------------------|
| Demand Response | 36                   | -                           | \$3,195,139           | \$73,690         | \$569,779                         | 108,853        | 1,263,523                       | 53,399                          |
| Total           | 36                   | -                           | \$3,195,139           | \$73,690         | \$569,779                         | 108,853        | 1,263,523                       | 53,399                          |