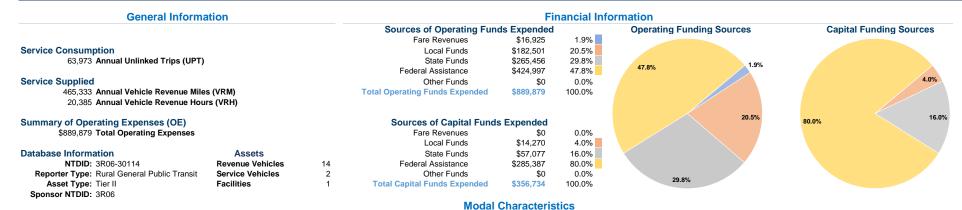

#### at Maximum Service

|                 | Directly | Purchased      | Operating | Fare     | Uses of Capital |                | Annual Vehicle | Annual Vehicle |
|-----------------|----------|----------------|-----------|----------|-----------------|----------------|----------------|----------------|
| Mode            | Operated | Transportation | Expenses  | Revenues | Funds Annua     | Unlinked Trips | Revenue Miles  | Revenue Hours  |
| Demand Response | 2        | -              | \$80,089  | \$1,523  | \$32,106        | 4,689          | 42,658         | 2,950          |
| Bus             | 12       | -              | \$809,790 | \$15,402 | \$324,628       | 59,284         | 422,675        | 17,435         |
| Total           | 14       | -              | \$889,879 | \$16,925 | \$356,734       | 63,973         | 465,333        | 20,385         |