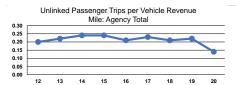

## Service Effectiveness

| Mode            | Operating Expenses<br>per Unlinked<br>Passenger Trip | Unlinked Trips per<br>Vehicle Revenue Mile | Unlinked Trips per<br>Vehicle Revenue Hour |
|-----------------|------------------------------------------------------|--------------------------------------------|--------------------------------------------|
| Demand Response | \$17.08                                              | 0.1                                        | 1.6                                        |
| Bus             | \$13.66                                              | 0.1                                        | 3.4                                        |
| Total           | \$13.91                                              | 0.1                                        | 3.1                                        |