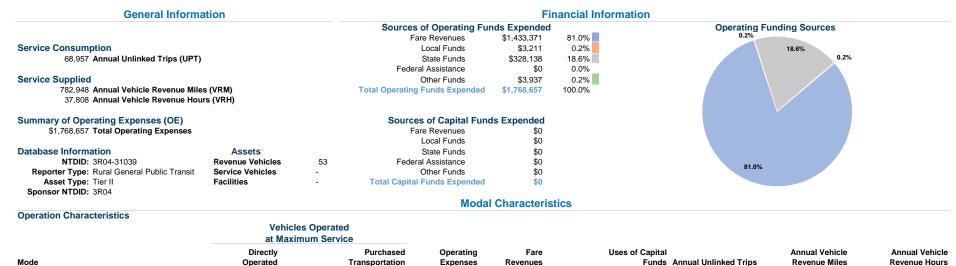

\$0

\$0

**Total** 

68,957

68.957

\$25.65

782,948

782,948

0.1

37,808

37,808

1.8

1.8

Unlinked Trips per

Vehicle Revenue Hour

240 S Wood St Bedford, Pa 15522-1453

Demand Response

Total

Total

\$1,768,657

\$1,768,657

\$46.78

\$1,433,371

\$1,433,371

44

44

\$2.26