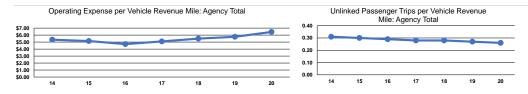

## Performance Measures

|                 | Operating Expenses per | Operating Expenses per |  |
|-----------------|------------------------|------------------------|--|
| Mode            | Vehicle Revenue Mile   | Vehicle Revenue Hour   |  |
| Demand Response | \$7.24                 | \$84.82                |  |
| Bus             | \$5.78                 | \$81.60                |  |
| Vanpool         | \$1.44                 | \$58.02                |  |
| Total           | \$6.45                 | \$83.27                |  |

Service Efficiency

|                 | Service Effectiveness                                |                                            |                                            |  |  |  |
|-----------------|------------------------------------------------------|--------------------------------------------|--------------------------------------------|--|--|--|
| Mode            | Operating Expenses<br>per Unlinked<br>Passenger Trip | Unlinked Trips per<br>Vehicle Revenue Mile | Unlinked Trips per<br>Vehicle Revenue Hour |  |  |  |
| Demand Response | \$40.50                                              | 0.2                                        | 2.1                                        |  |  |  |
| Bus             | \$16.47                                              | 0.4                                        | 5.0                                        |  |  |  |
| Vanpool         | \$7.57                                               | 0.2                                        | 7.7                                        |  |  |  |
| Total           | \$24.67                                              | 0.3                                        | 3.4                                        |  |  |  |