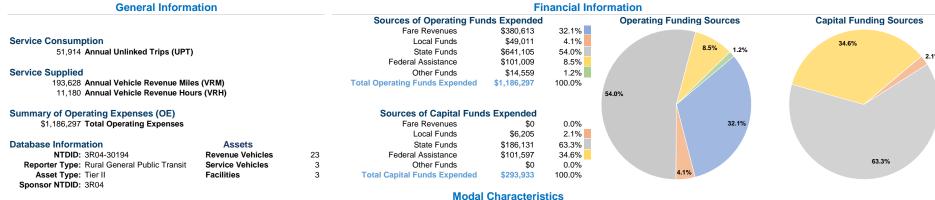

## **Vehicles Operated** at Maximum Service

| Mode            | Directly<br>Operated | Purchased<br>Transportation | Operating<br>Expenses | Fare<br>Revenues | Uses of Capital Funds A |
|-----------------|----------------------|-----------------------------|-----------------------|------------------|-------------------------|
| Demand Response | 10                   | · -                         | \$631,916             | \$346,887        | \$0                     |
| Bus             | 4                    | -                           | \$554,381             | \$33,726         | \$293,933               |
| Total           | 14                   | -                           | \$1,186,297           | \$380.613        | \$293.933               |