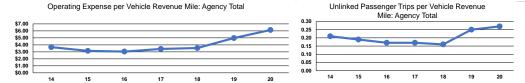

#### Service Efficiency

|                 | Operating Expenses per | Operating Expenses per |
|-----------------|------------------------|------------------------|
| Mode            | Vehicle Revenue Mile   | Vehicle Revenue Hour   |
| Demand Response | \$6.03                 | \$134.91               |
| Bus             | \$6.25                 | \$85.34                |
| Total           | \$6.13                 | \$106.11               |