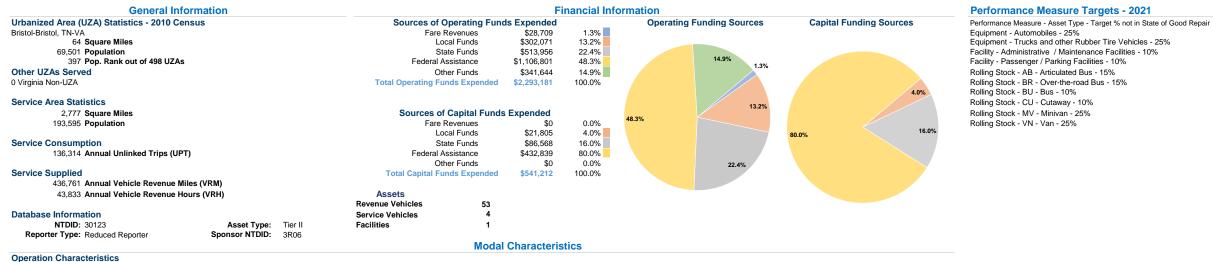

## Vehicles Operated at Maximum Service Uses of Directly Purchased Fare Capital Annual Annual Vehicle Annual Vehicle Average Fleet Age Operating Mode Operated Transportation Expenses Revenues Funds Unlinked Trips **Revenue Miles Revenue Hours** in Years<sup>a</sup> Demand Response \$2,293,181 \$28,709 \$541,212 136,314 436,761 43,833 26 5.4 Total 26 \$2,293,181 \$28,709 \$541,212 136,314 436,761 43,833