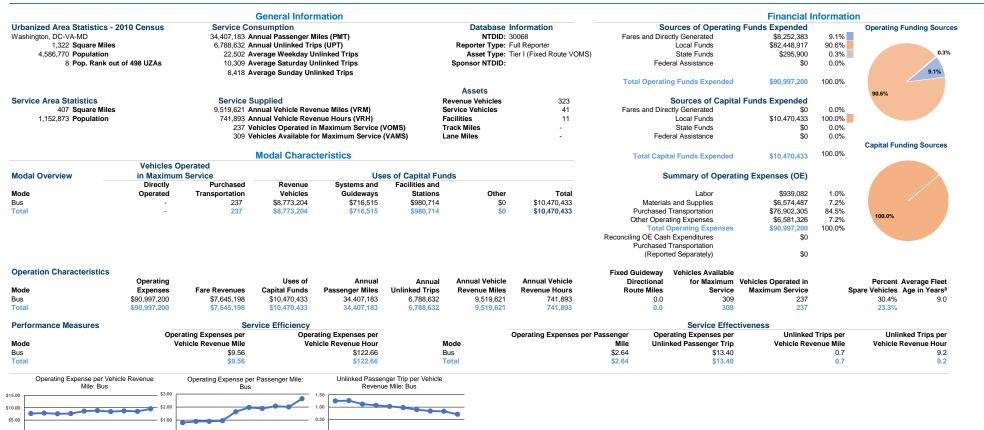

http://www.fairfaxconnector.com/

12000 Government Center Pkwy Ste 214 Suite 400 Fairfax, Va 22035-0001

Performance Measure Targets - 2021

Equipment - Trucks and other Rubber Tire Vehicles - 10%

Facility - Administrative / Maintenance Facilities - 33%

Facility - Passenger / Parking Facilities - 38%

Equipment - Automobiles - 50%

Rolling Stock - BU - Bus - 10%

Performance Measure - Asset Type - Target % not in State of Good Repair



\$0.00 \_\_\_\_\_\_ \$0.00 \_\_\_\_\_\_ \$0.00 \_\_\_\_\_\_ \$0.00 \_\_\_\_\_\_ 0.00 \_\_\_\_\_ 0.00 \_\_\_\_\_ 0.00 \_\_\_\_\_ 0.00 \_\_\_\_\_ 0.00 \_\_\_\_\_ 0.00 \_\_\_\_\_ 0.00 \_\_\_\_\_ 0.00 \_\_\_\_\_ 0.00 \_\_\_\_\_ 0.00 \_\_\_\_\_ 0.00 \_\_\_\_\_ 0.00 \_\_\_\_\_ 0.00 \_\_\_\_\_ 0.00 \_\_\_\_\_ 0.00 \_\_\_\_\_ 0.00 \_\_\_\_\_ 0.00 \_\_\_\_\_ 0.00 \_\_\_\_\_ 0.00 \_\_\_\_\_ 0.00 \_\_\_\_\_ 0.00 \_\_\_\_\_ 0.00 \_\_\_\_\_ 0.00 \_\_\_\_\_ 0.00 \_\_\_\_\_ 0.00 \_\_\_\_\_ 0.00 \_\_\_\_\_ 0.00 \_\_\_\_\_ 0.00 \_\_\_\_\_ 0.00 \_\_\_\_\_ 0.00 \_\_\_\_\_ 0.00 \_\_\_\_\_ 0.00 \_\_\_\_\_ 0.00 \_\_\_\_\_ 0.00 \_\_\_\_\_ 0.00 \_\_\_\_\_ 0.00 \_\_\_\_\_ 0.00 \_\_\_\_\_ 0.00 \_\_\_\_\_ 0.00 \_\_\_\_\_ 0.00 \_\_\_\_\_ 0.00 \_\_\_\_\_ 0.00 \_\_\_\_\_ 0.00 \_\_\_\_\_ 0.00 \_\_\_\_\_ 0.00 \_\_\_\_\