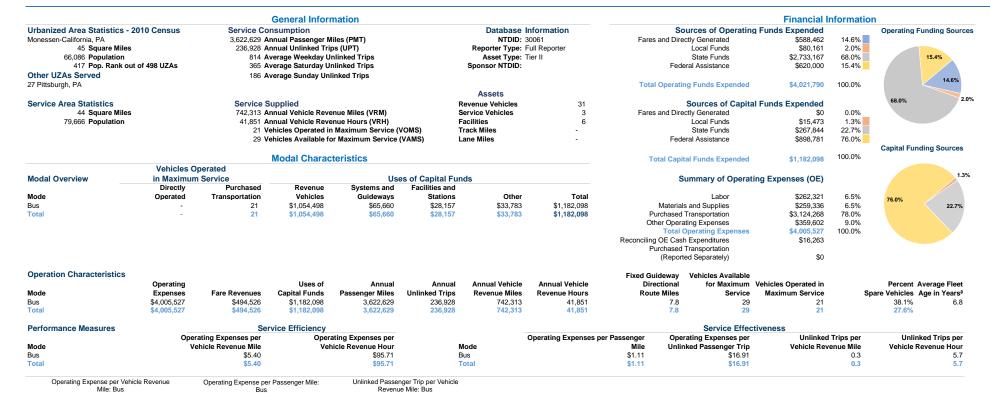

1300 Mckean Ave Mrs. Ashley Seman Charleroi. Pa 15022-2135 (724) 489-0880





Notes:

<sup>a</sup>Demand Response - Taxi (DT) and non-dedicated fleets do not report fleet age data.

## Performance Measure Targets - 2021

Performance Measure - Asset Type - Target % not in State of Good Repair

Equipment - Automobiles - 46%

Equipment - Trucks and other Rubber Tire Vehicles - 50%

Facility - Administrative / Maintenance Facilities - 30%

Facility - Passenger / Parking Facilities - 83%

Rolling Stock - AB - Articulated Bus - 100%

Rolling Stock - AO - Automobile - 16% Rolling Stock - BR - Over-the-road Bus - 12%

Rolling Stock - BU - Bus - 29%

Rolling Stock - CU - Cutaway - 42%

Rolling Stock - MV - Minivan - 64% Rolling Stock - SV - Sports Utility Vehicle - 17%

Rolling Stock - VN - Van - 64%