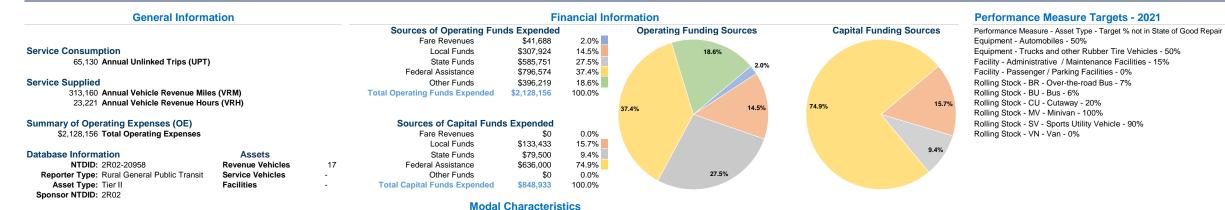

## **Operation Characteristics** Vehicles Operated at Maximum Service Directly Purchased Operating Fare Uses of Capital Annual Vehicle Annual Vehicle Mode Transportation Expenses Revenues Funds Annual Unlinked Trips Revenue Miles **Revenue Hours** Operated \$90,855 Demand Response 2 \$8.271 \$0 2,757 11,364 1,104 \$2,037,301 \$33,417 62,373 Bus 14 \$848,933 301,796 22,117 Total 16 \$2,128,156 \$41,688 \$848,933 65,130 313,160 23,221