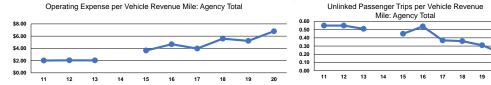

## Performance Measures

|                 | Service Efficiency     |                        |                 | Service Effectiveness              |                      |  |
|-----------------|------------------------|------------------------|-----------------|------------------------------------|----------------------|--|
|                 | Operating Expenses per | Operating Expenses per |                 | Operating Expenses<br>per Unlinked | Unlinked Trips per   |  |
| Mode            | Vehicle Revenue Mile   | Vehicle Revenue Hour   | Mode            | Passenger Trip                     | Vehicle Revenue Mile |  |
| Demand Response | \$7.99                 | \$82.30                | Demand Response | \$32.95                            | 0.2                  |  |
| Bus             | \$6.75                 | \$92.11                | Bus             | \$32.66                            | 0.2                  |  |
| Total           | \$6.80                 | \$91.65                | Total           | \$32.68                            | 0.2                  |  |