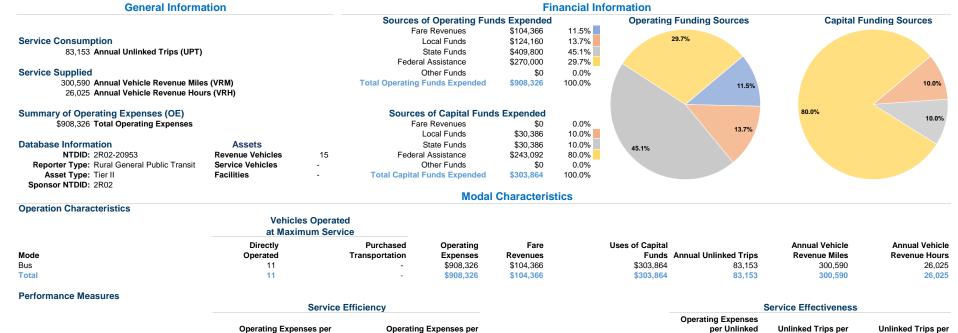

Hornell Area Transit 2020 Annual Agency Profile

Passenger Trip

\$10.92

\$10.92

Vehicle Revenue Mile

0.3

0.3

Vehicle Revenue Hour

3.2

3.2

Mode

Bus

**Total** 

82 Main St Hornell, Ny 14843-1527

Mode

Total

Operating Expense per Vehicle Revenue Mile: Agency Total

Bus

\$3.50 \$3.00 \$2.50 \$2.00 \$1.50

\$1.00 \$0.50 \$0.00

Vehicle Revenue Hour

Unlinked Passenger Trips per Vehicle Revenue Mile: Agency Total

\$34.90

\$34.90

Vehicle Revenue Mile

\$3.02

\$3.02

0.10