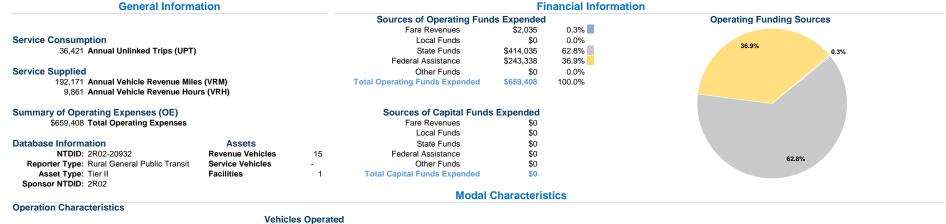

## at Maximum Service

|       | Directly | Purchased      | Operating | Fare     | Uses of Capital             | Annual Vehicle | Annual Vehicle |
|-------|----------|----------------|-----------|----------|-----------------------------|----------------|----------------|
| Mode  | Operated | Transportation | Expenses  | Revenues | Funds Annual Unlinked Trips | Revenue Miles  | Revenue Hours  |
| Bus   | 11       | •              | \$659,408 | \$2,035  | \$0 36,421                  | 192,171        | 9,861          |
| Total | 11       | -              | \$659,408 | \$2,035  | \$0 36,421                  | 192,171        | 9,861          |