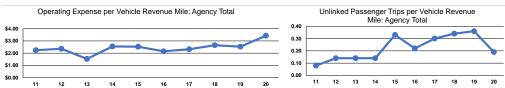

## Service Efficiency

|       |                        |                        |       | Operating Expenses |                      |                      |
|-------|------------------------|------------------------|-------|--------------------|----------------------|----------------------|
|       | Operating Expenses per | Operating Expenses per |       | per Unlinked       | Unlinked Trips per   | Unlinked Trips per   |
| Mode  | Vehicle Revenue Mile   | Vehicle Revenue Hour   | Mode  | Passenger Trip     | Vehicle Revenue Mile | Vehicle Revenue Hour |
| Bus   | \$3.43                 | \$66.87                | Bus   | \$18.11            | 0.2                  | 3.7                  |
| Total | \$3.43                 | \$66.87                | Total | \$18.11            | 0.2                  | 3.7                  |