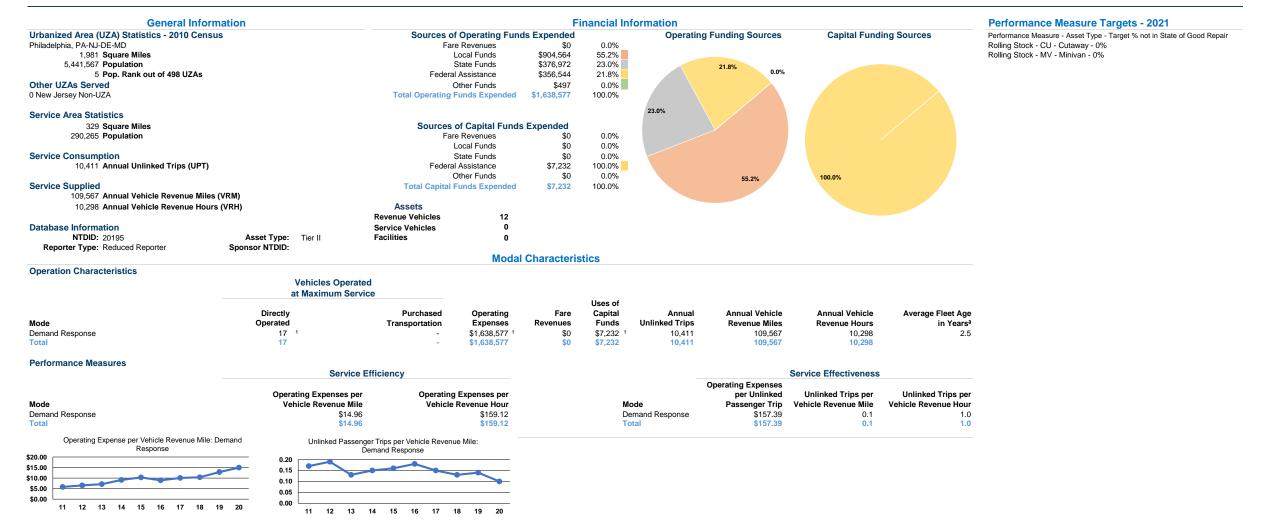

Notes:

<sup>a</sup>Demand Response - Taxi (DT) and non-dedicated fleets do not report fleet age data.

<sup>1</sup>Excludes data for purchased transportation filed separately.

\*This agency has a purchased transportation relationship in which they buy service from Senior Citizens United Community Services of Camden County, Inc. (NTDID: 20204), and in which the data are captured in another report for mode DR/PT. \*This agency has a purchased transportation relationship in which they buy service from South Jersey Transportation Authority (NTDID: 20200), and in which the data are captured in another report for mode DR/PT.