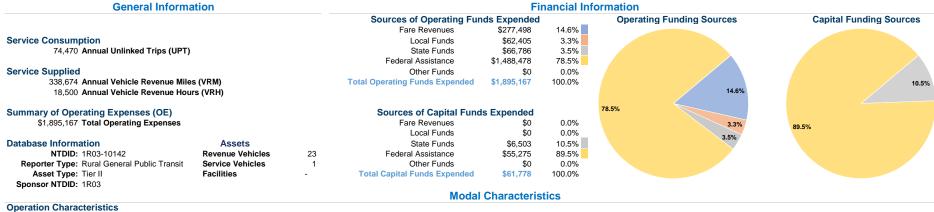

### Service Efficiency

| Mode            | Operating Expenses per<br>Vehicle Revenue Mile | Operating Expenses per<br>Vehicle Revenue Hour |
|-----------------|------------------------------------------------|------------------------------------------------|
| Demand Response | \$5.60                                         | \$102.44                                       |
| Total           | \$5.60                                         | \$102.44                                       |