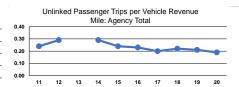

## Service Effectiveness

| Mode            | Operating Expenses<br>per Unlinked<br>Passenger Trip | Unlinked Trips per<br>Vehicle Revenue Mile | Unlinked Trips per<br>Vehicle Revenue Hour |
|-----------------|------------------------------------------------------|--------------------------------------------|--------------------------------------------|
| Demand Response | \$38.96                                              | 0.1                                        | 1.1                                        |
| Bus             | \$16.37                                              | 0.2                                        | 4.3                                        |
| Total           | \$17.87                                              | 0.2                                        | 3.6                                        |