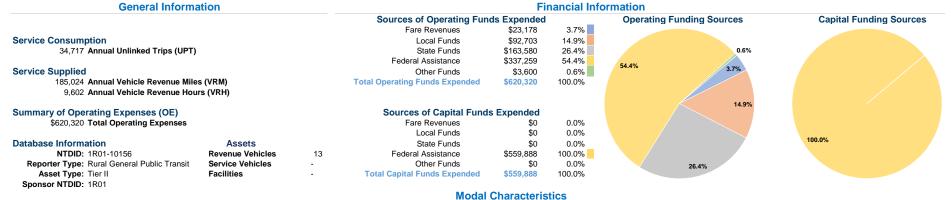

#### Vehicles Operated at Maximum Service

Directly Operating Fare **Uses of Capital Annual Vehicle Annual Vehicle** Purchased Funds Annual Unlinked Trips Mode Operated Transportation Expenses Revenues Revenue Miles Revenue Hours Demand Response \$89,803 \$2,264 2,305 28.748 2,015 Bus \$530,517 \$20,914 \$559,888 32,412 156,276 7,587 \$559,888 10 \$620,320 \$23,178 34,717 185,024 9,602 Total