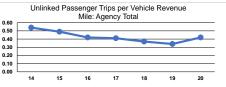

### **Performance Measures**

\$5.00 \$4.00 \$3.00 \$2.00 \$1.00 \$0.00 Operating Expense per Vehicle Revenue Mile: Agency Total

### Service Effectiveness

| Mode            | Operating Expenses<br>per Unlinked<br>Passenger Trip | Unlinked Trips per<br>Vehicle Revenue Mile | Unlinked Trips per<br>Vehicle Revenue Hour |
|-----------------|------------------------------------------------------|--------------------------------------------|--------------------------------------------|
| Commuter Bus    | \$14.34                                              | 0.2                                        | 2.9                                        |
| Demand Response | \$50.80                                              | 0.2                                        | 2.8                                        |
| Bus             | \$5.25                                               | 0.7                                        | 9.2                                        |
| Total           | \$10.92                                              | 0.4                                        | 6.3                                        |