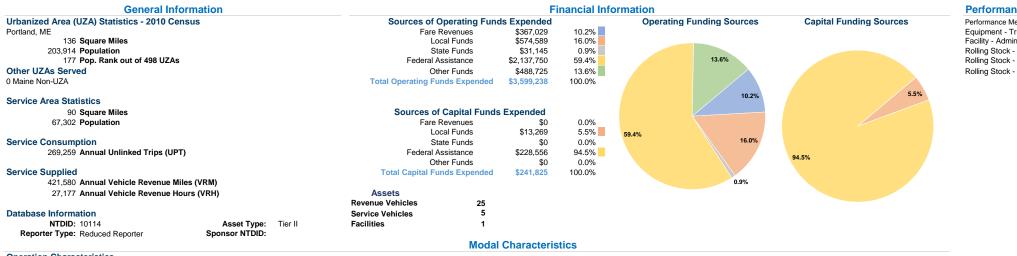

Vehicles Operated

|       | at Maxi  |                |             |           |           |                |                |                |                       |
|-------|----------|----------------|-------------|-----------|-----------|----------------|----------------|----------------|-----------------------|
|       |          |                |             |           | Uses of   |                |                |                |                       |
|       | Directly | Purchased      | Operating   | Fare      | Capital   | Annual         | Annual Vehicle | Annual Vehicle | Average Fleet Age     |
| Mode  | Operated | Transportation | Expenses    | Revenues  | Funds     | Unlinked Trips | Revenue Miles  | Revenue Hours  | in Years <sup>a</sup> |
| Bus   | 18       | -              | \$3,599,238 | \$367,029 | \$241,825 | 269,259        | 421,580        | 27,177         | 16.2                  |
| Total | 18       | -              | \$3,599,238 | \$367,029 | \$241,825 | 269,259        | 421,580        | 27,177         |                       |

Performance Measures

|       | Service Efficie        | ncy                    |       | Service Effectiveness |                      |                      |
|-------|------------------------|------------------------|-------|-----------------------|----------------------|----------------------|
|       |                        |                        |       | Operating Expenses    |                      |                      |
|       | Operating Expenses per | Operating Expenses per |       | per Unlinked          | Unlinked Trips per   | Unlinked Trips per   |
| Mode  | Vehicle Revenue Mile   | Vehicle Revenue Hour   | Mode  | Passenger Trip        | Vehicle Revenue Mile | Vehicle Revenue Hour |
| Bus   | \$8.54                 | \$132.44               | Bus   | \$13.37               | 0.6                  | 9.9                  |
| Total | \$8.54                 | \$132.44               | Total | \$13.37               | 0.6                  | 9.9                  |
|       |                        |                        |       |                       |                      |                      |