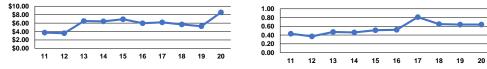

Operating Expense per Vehicle Revenue Mile: Bus

Unlinked Passenger Trips per Vehicle Revenue Mile: Bus

Notes:

<sup>a</sup>Demand Response - Taxi (DT) and non-dedicated fleets do not report fleet age data.

Performance Measures

|       | Service Efficie        | ncy                    |       | Service Effectiveness |                      |                      |
|-------|------------------------|------------------------|-------|-----------------------|----------------------|----------------------|
|       |                        |                        |       | Operating Expenses    |                      |                      |
|       | Operating Expenses per | Operating Expenses per |       | per Unlinked          | Unlinked Trips per   | Unlinked Trips per   |
| Mode  | Vehicle Revenue Mile   | Vehicle Revenue Hour   | Mode  | Passenger Trip        | Vehicle Revenue Mile | Vehicle Revenue Hour |
| Bus   | \$8.54                 | \$132.44               | Bus   | \$13.37               | 0.6                  | 9.9                  |
| Total | \$8.54                 | \$132.44               | Total | \$13.37               | 0.6                  | 9.9                  |
|       |                        |                        |       |                       |                      |                      |