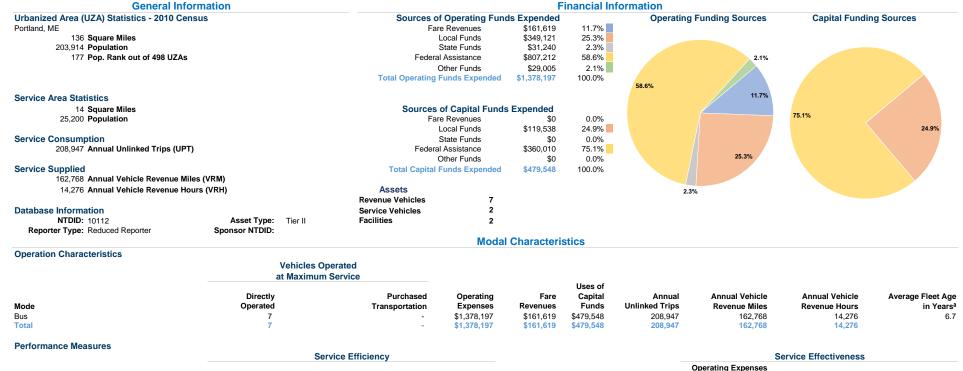

South Portland, Me 04106-3604

City of South Portland, dba: South Portland Bus Service 2020 Annual Agency Profile

per Unlinked

Passenger Trip

\$6.60

\$6.60

Mode

Total

\$96.54

Operating Expense per Vehicle Revenue Mile: Bus

Operating Expenses per

Vehicle Revenue Mile

\$8.47

Mode

Bus

Total