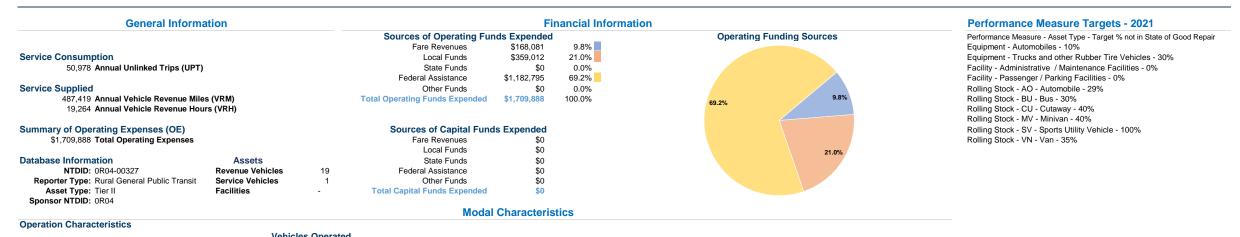

http://www.valleytransitak.org 225 W Riley Ave

Wasilla, Ak 99654-8020

|                 | at Maximum Service   |                             |                       |                  |                                 |                |                                 |                                 |
|-----------------|----------------------|-----------------------------|-----------------------|------------------|---------------------------------|----------------|---------------------------------|---------------------------------|
| Mode            | Directly<br>Operated | Purchased<br>Transportation | Operating<br>Expenses | Fare<br>Revenues | Uses of Capital<br>Funds Annual | Unlinked Trips | Annual Vehicle<br>Revenue Miles | Annual Vehicle<br>Revenue Hours |
| Demand Response | 5                    | -                           | \$682,446             | \$39,282         | \$0                             | 11,323         | 117,231                         | 7,797                           |
| Bus             | 5                    | -                           | \$1,027,442           | \$128,799        | \$0                             | 39,655         | 370,188                         | 11,467                          |
| Total           | 10                   |                             | \$1,709,888           | \$168,081        | \$0                             | 50,978         | 487,419                         | 19,264                          |

## Performance Measures

|                 | Service Effi           | iciency                |                 |                                    | Service Effectiveness | ;                    |
|-----------------|------------------------|------------------------|-----------------|------------------------------------|-----------------------|----------------------|
| <b></b> .       | Operating Expenses per | Operating Expenses per |                 | Operating Expenses<br>per Unlinked | Unlinked Trips per    | Unlinked Trips per   |
| Mode            | Vehicle Revenue Mile   | Vehicle Revenue Hour   | Mode            |                                    | Vehicle Revenue Mile  | Vehicle Revenue Hour |
| Demand Response | \$5.82                 | \$87.53                | Demand Response | \$60.27                            | 0.1                   | 1.5                  |
| Bus             | \$2.78                 | \$89.60                | Bus             | \$25.91                            | 0.1                   | 3.5                  |
| Total           | \$3.51                 | \$88.76                | Total           | \$33.54                            | 0.1                   | 2.6                  |