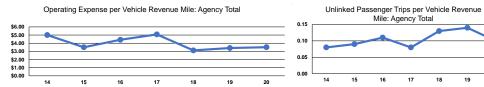

## Performance Measures

|                 | Service Effi           | iciency                |                 |                                    | Service Effectiveness | ;                    |
|-----------------|------------------------|------------------------|-----------------|------------------------------------|-----------------------|----------------------|
| <b></b> .       | Operating Expenses per | Operating Expenses per |                 | Operating Expenses<br>per Unlinked | Unlinked Trips per    | Unlinked Trips per   |
| Mode            | Vehicle Revenue Mile   | Vehicle Revenue Hour   | Mode            |                                    | Vehicle Revenue Mile  | Vehicle Revenue Hour |
| Demand Response | \$5.82                 | \$87.53                | Demand Response | \$60.27                            | 0.1                   | 1.5                  |
| Bus             | \$2.78                 | \$89.60                | Bus             | \$25.91                            | 0.1                   | 3.5                  |
| Total           | \$3.51                 | \$88.76                | Total           | \$33.54                            | 0.1                   | 2.6                  |