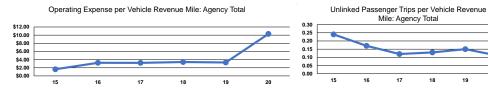

## Service Efficiency

 
 Operating Expenses per Vehicle Revenue Mile
 Operating Expenses per Vehicle Revenue Hour

 \$12.92
 \$223.96

 \$0.15
 \$7.56

 \$10.29
 \$206.34

|         | Service Effectiveness                                |                                            |                                            |  |  |  |
|---------|------------------------------------------------------|--------------------------------------------|--------------------------------------------|--|--|--|
| Mode    | Operating Expenses<br>per Unlinked<br>Passenger Trip | Unlinked Trips per<br>Vehicle Revenue Mile | Unlinked Trips per<br>Vehicle Revenue Hour |  |  |  |
| Bus     | \$113.03                                             | 0.1                                        | 2.0                                        |  |  |  |
| Vanpool | \$1.54                                               | 0.1                                        | 4.9                                        |  |  |  |
| Total   | \$93.00                                              | 0.1                                        | 2.2                                        |  |  |  |