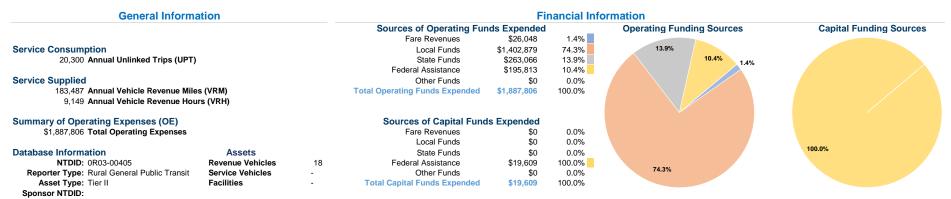

## Vehicles Operated

at Maximum Service

| Mode    | Directly<br>Operated | Purchased<br>Transportation | Operating<br>Expenses | Fare<br>Revenues | Uses of Capital<br>Funds Annual I | Jnlinked Trips | Annual Vehicle<br>Revenue Miles | Annual Vehicle<br>Revenue Hours |
|---------|----------------------|-----------------------------|-----------------------|------------------|-----------------------------------|----------------|---------------------------------|---------------------------------|
| Bus     | 7                    | -                           | \$1,882,171           | \$15,759         | \$19,609                          | 16,652         | 145,635                         | 8,404                           |
| Vanpool | 7                    | -                           | \$5,635               | \$10,289         | \$0                               | 3,648          | 37,852                          | 745                             |
| Total   | 14                   | -                           | \$1.887.806           | \$26.048         | \$19.609                          | 20,300         | 183,487                         | 9.149                           |