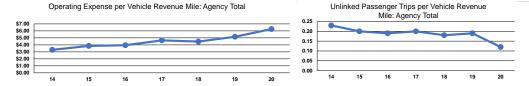

#### Service Efficiency

| Mode            | Operating Expenses per<br>Vehicle Revenue Mile | Operating Expenses per<br>Vehicle Revenue Hour |
|-----------------|------------------------------------------------|------------------------------------------------|
| Demand Response | \$7.66                                         | \$156.61                                       |
| Vanpool         | \$0.63                                         | \$28.06                                        |
| Total           | \$6.26                                         | \$143.53                                       |

|                 | Service Effectiveness                                |                                            |                                            |  |  |  |
|-----------------|------------------------------------------------------|--------------------------------------------|--------------------------------------------|--|--|--|
| Mode            | Operating Expenses<br>per Unlinked<br>Passenger Trip | Unlinked Trips per<br>Vehicle Revenue Mile | Unlinked Trips per<br>Vehicle Revenue Hour |  |  |  |
| Demand Response | \$58.42                                              | 0.1                                        | 2.7                                        |  |  |  |
| Vanpool         | \$6.26                                               | 0.1                                        | 4.5                                        |  |  |  |
| Total           | \$50.12                                              | 0.1                                        | 2.9                                        |  |  |  |