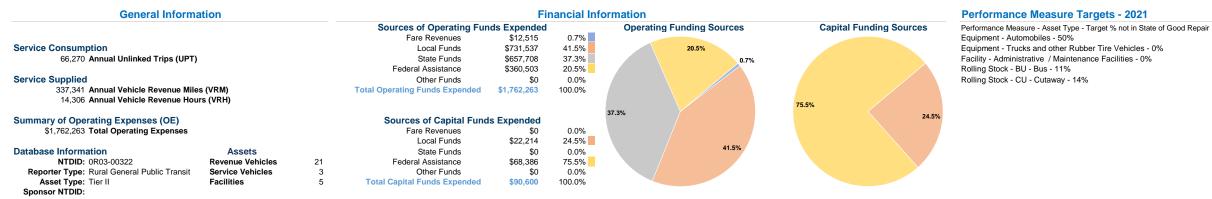

## Modal Characteristics

|                 | Vehicles O<br>at Maximun |                             |                       |                  |                                 |                |                                 |                                 |
|-----------------|--------------------------|-----------------------------|-----------------------|------------------|---------------------------------|----------------|---------------------------------|---------------------------------|
| Mode            | Directly<br>Operated     | Purchased<br>Transportation | Operating<br>Expenses | Fare<br>Revenues | Uses of Capital<br>Funds Annual | Unlinked Trips | Annual Vehicle<br>Revenue Miles | Annual Vehicle<br>Revenue Hours |
| Demand Response | 4                        |                             | \$631,579             | \$5,256          | \$90,600                        | 10,510         | 82,621                          | 5,549                           |
| Bus             | 5                        | -                           | \$1,130,684           | \$7,259          | \$0                             | 55,760         | 254,720                         | 8,757                           |
| Total           | 9                        |                             | \$1,762,263           | \$12,515         | \$90,600                        | 66,270         | 337,341                         | 14,306                          |

## Performance Measures

**Operation Characteristics** 

|                 | Service Effi                                   |                                                |                 |
|-----------------|------------------------------------------------|------------------------------------------------|-----------------|
| Mode            | Operating Expenses per<br>Vehicle Revenue Mile | Operating Expenses per<br>Vehicle Revenue Hour | Mode            |
| Demand Response | \$7.64                                         | \$113.82                                       | Demand Response |
| Bus             | \$4.44                                         | \$129.12                                       | Bus             |
| Total           | \$5.22                                         | \$123.18                                       | Total           |