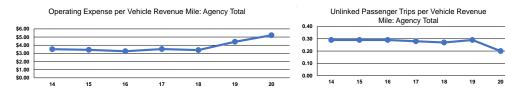

http://www.pacifictransit.org 216 2Nd St Raymond, Wa 98577-2406 Pacific Transit 2020 Annual Agency Profile

Service Effectiveness

Unlinked Trips per

0.1

0.2

0.2

Vehicle Revenue Mile

Unlinked Trips per

1.9

6.4

4.6

Vehicle Revenue Hour

Operating Expenses per Unlinked

Passenger Trip

\$60.09

\$20.28

\$26.59

## Performance Measures

**Operation Characteristics** 

|                 | Service Effi                                   |                                                |                 |
|-----------------|------------------------------------------------|------------------------------------------------|-----------------|
| Mode            | Operating Expenses per<br>Vehicle Revenue Mile | Operating Expenses per<br>Vehicle Revenue Hour | Mode            |
| Demand Response | \$7.64                                         | \$113.82                                       | Demand Response |
| Bus             | \$4.44                                         | \$129.12                                       | Bus             |
| Total           | \$5.22                                         | \$123.18                                       | Total           |