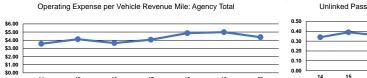

### Service Efficiency

| Operating Expenses per<br>Vehicle Revenue Mile | Operating Expenses per<br>Vehicle Revenue Hour |
|------------------------------------------------|------------------------------------------------|
| \$11.98                                        | \$140.76                                       |
| \$2.88                                         | \$37.33                                        |
| \$4.37                                         | \$55.73                                        |