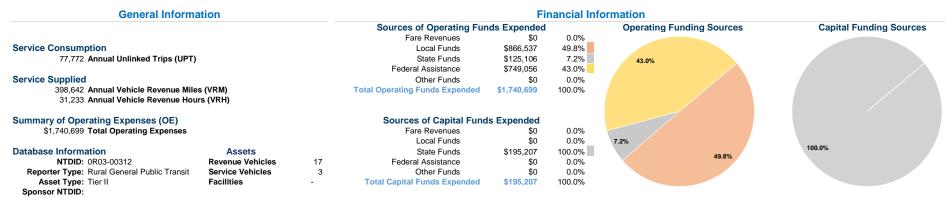

### Vehicles Operated at Maximum Service

| Mode            | Directly<br>Operated | Purchased<br>Transportation | Operating<br>Expenses | Fare<br>Revenues | Uses of Capital<br>Funds Ar | nnual Unlinked Trips | Annual Vehicle<br>Revenue Miles | Annual Vehicle<br>Revenue Hours |
|-----------------|----------------------|-----------------------------|-----------------------|------------------|-----------------------------|----------------------|---------------------------------|---------------------------------|
| Demand Response | 5                    | -                           | \$782,068             | \$0              | \$44,581                    | 6,635                | 65,299                          | 5,556                           |
| Bus             | 6                    | -                           | \$958,631             | \$0              | \$150,626                   | 71,137               | 333,343                         | 25,677                          |
| Total           | 11                   | -                           | \$1,740,699           | \$0              | \$195,207                   | 77,772               | 398,642                         | 31,233                          |