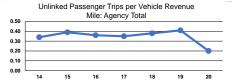

|                 | Service Effectiveness                                |                                            |                                            |  |  |  |
|-----------------|------------------------------------------------------|--------------------------------------------|--------------------------------------------|--|--|--|
| Mode            | Operating Expenses<br>per Unlinked<br>Passenger Trip | Unlinked Trips per<br>Vehicle Revenue Mile | Unlinked Trips per<br>Vehicle Revenue Hour |  |  |  |
| Demand Response | \$117.87                                             | 0.1                                        | 1.2                                        |  |  |  |
| Bus             | \$13.48                                              | 0.2                                        | 2.8                                        |  |  |  |
| Total           | \$22.38                                              | 0.2                                        | 2.5                                        |  |  |  |