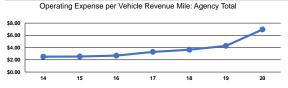

### Service Efficiency

| Mode            | Operating Expenses per<br>Vehicle Revenue Mile | Operating Expenses per<br>Vehicle Revenue Hour |
|-----------------|------------------------------------------------|------------------------------------------------|
| Demand Response | \$3.69                                         | \$75.44                                        |
| Bus             | \$8.90                                         | \$163.64                                       |
| Vanpool         | \$0.92                                         | \$55.15                                        |
| Total           | \$6.95                                         | \$141.09                                       |