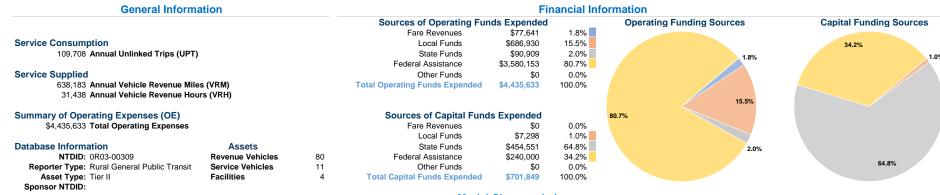

### Vehicles Operated at Maximum Service

| Mode            | Directly<br>Operated | Purchased<br>Transportation | Operating<br>Expenses | Fare<br>Revenues | Uses of Capital<br>Funds A | nnual Unlinked Trips | Annual Vehicle<br>Revenue Miles | Annual Vehicle<br>Revenue Hours |
|-----------------|----------------------|-----------------------------|-----------------------|------------------|----------------------------|----------------------|---------------------------------|---------------------------------|
| Demand Response | 4                    | 12                          | \$502,927             | \$3,187          | \$346,137                  | 14,030               | 136,320                         | 6,667                           |
| Bus             | 12                   | -                           | \$3,871,327           | \$40,676         | \$355,712                  | 86,512               | 435,181                         | 23,658                          |
| Vanpool         | 12                   | -                           | \$61,379              | \$33,778         | \$0                        | 9,166                | 66,682                          | 1,113                           |
| Total           | 28                   | 12                          | \$4,435,633           | \$77,641         | \$701,849                  | 109,708              | 638,183                         | 31,438                          |