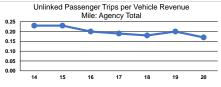

|        | Service | Effectiveness |
|--------|---------|---------------|
| penses |         |               |

| Mode            | Operating Expenses<br>per Unlinked<br>Passenger Trip | Unlinked Trips per<br>Vehicle Revenue Mile | Unlinked Trips per<br>Vehicle Revenue Hour |
|-----------------|------------------------------------------------------|--------------------------------------------|--------------------------------------------|
| Demand Response | \$35.85                                              | 0.1                                        | 2.1                                        |
| Bus             | \$44.75                                              | 0.2                                        | 3.7                                        |
| Vanpool         | \$6.70                                               | 0.1                                        | 8.2                                        |
| Total           | \$40.43                                              | 0.2                                        | 3.5                                        |