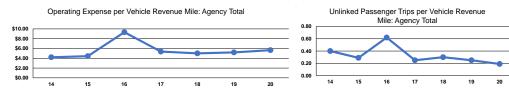

https://www.woodburn-or.gov/transit

270 Montgomery St Woodburn, Or 97071-4730

Service Effectiveness

Unlinked Trips per

0.1

0.2

0.2

Vehicle Revenue Mile

Unlinked Trips per

1.4

4.1

2.6

Vehicle Revenue Hour

Operating Expenses per Unlinked

Passenger Trip

\$29.37

\$29.32

\$29.34

## Performance Measures

**Operation Characteristics** 

|                 | Service Effi                                   |                                                |                 |
|-----------------|------------------------------------------------|------------------------------------------------|-----------------|
| Mode            | Operating Expenses per<br>Vehicle Revenue Mile | Operating Expenses per<br>Vehicle Revenue Hour | Mode            |
| Demand Response | \$3.73                                         | \$41.73                                        | Demand Response |
| Bus             | \$7.26                                         | \$120.26                                       | Bus             |
| Total           | \$5.66                                         | \$76.87                                        | Total           |