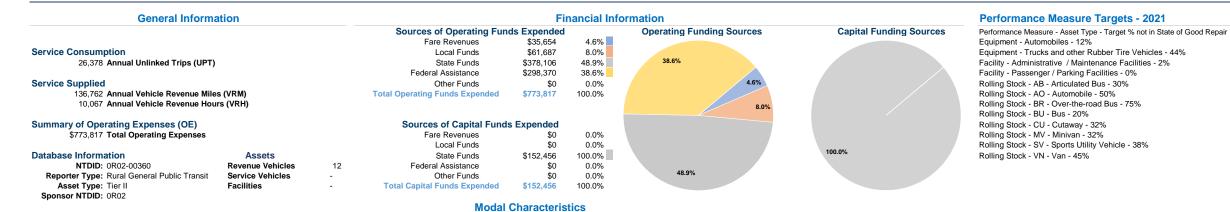

## Vehicles Operated at Maximum Service Directly Purchased Operating Fare Uses of Capital

|                 | Directly | Purchased      | Operating | Fare     | Uses of Capital |               | Annual Vehicle | Annual Vehicle |
|-----------------|----------|----------------|-----------|----------|-----------------|---------------|----------------|----------------|
| Mode            | Operated | Transportation | Expenses  | Revenues | Funds Annual U  | nlinked Trips | Revenue Miles  | Revenue Hours  |
| Demand Response | 2        | -              | \$232,145 | \$16,721 | \$10,765        | 7,905         | 62,161         | 5,563          |
| Bus             | 2        | -              | \$541,672 | \$18,933 | \$141,691       | 18,473        | 74,601         | 4,504          |
| Total           | 4        | -              | \$773,817 | \$35,654 | \$152,456       | 26,378        | 136,762        | 10,067         |