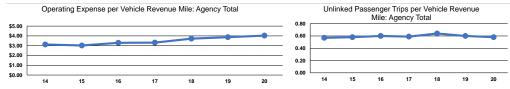

| \$93.70                                        | Demand Response | \$9.84                                               | 0.4                                        | 9.5                                        |
| Bus             | \$4.48                                         | \$61.93                                        | Bus             | \$5.33                                               | 0.8                                        | 11.6                                       |
| Total           | \$4.03                                         | \$71.38                                        | Total           | \$6.96                                               | 0.6                                        | 10.3                                       |