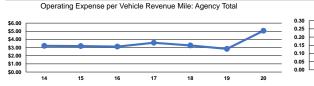

# Service Efficiency

| Mode            | Operating Expenses per<br>Vehicle Revenue Mile | Operating Expenses per<br>Vehicle Revenue Hour |
|-----------------|------------------------------------------------|------------------------------------------------|
| Commuter Bus    | \$4.11                                         | \$101.21                                       |
| Demand Response | \$6.14                                         | \$45.33                                        |
| Bus             | \$4.60                                         | \$57.59                                        |
| Total           | \$5.06                                         | \$56.16                                        |