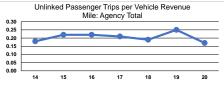

## Service Effectiveness

| Mode            | Operating Expenses<br>per Unlinked<br>Passenger Trip | Unlinked Trips per<br>Vehicle Revenue Mile | Unlinked Trips per<br>Vehicle Revenue Hour |
|-----------------|------------------------------------------------------|--------------------------------------------|--------------------------------------------|
| Commuter Bus    | \$53.29                                              | 0.1                                        | 1.9                                        |
| Demand Response | \$36.95                                              | 0.2                                        | 1.2                                        |
| Bus             | \$17.55                                              | 0.3                                        | 3.3                                        |
| Total           | \$29.98                                              | 0.2                                        | 1.9                                        |