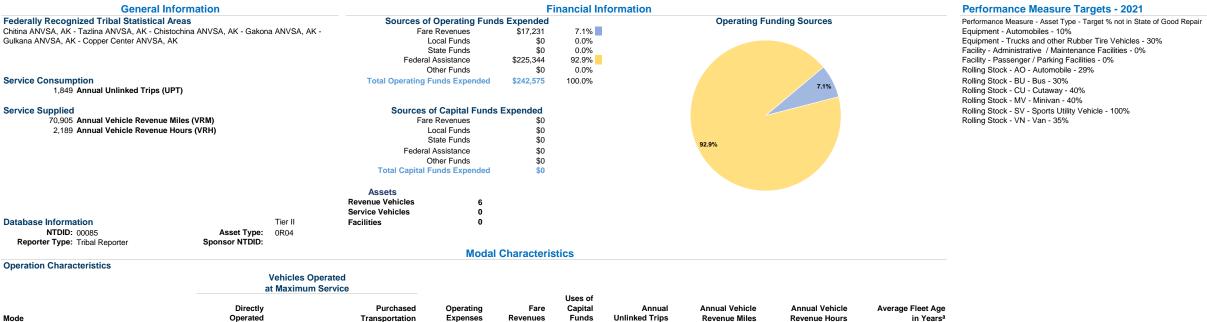

5.5 5.5



| Directly | Purchased                           | Operating | Fare                                                           |                                                                                          | Annual                                                                                                 |                                                                                                                                |                                                                                                                                                           | Average                                                                                                                                                                          |
|---------