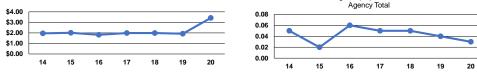

nked Trips per   | Unlinked Trips per   |  |
| Mode            | Vehicle Revenue Mile   | Vehicle Revenue Hour   | Mode            | Passenger Trip                     | Vehicle Revenue Mile | Vehicle Revenue Hour |  |
| Demand Response | \$2.02                 | \$76.14                | Demand Response | \$52.25                            | 0.0                  | 1.5                  |  |
| Bus             | \$3.45                 | \$111.38               | Bus             | \$133.43                           | 0.0                  | 0.8                  |  |
| Total           | \$3.42                 | \$110.82               | Total           | \$131.19                           | 0.0                  | 0.8                  |  |

Operating Expense per Vehicle Revenue Mile: Agency Total



## Notes:

<sup>a</sup>Demand Response - Taxi (DT) and non-dedicated fleets do not report fleet age data.