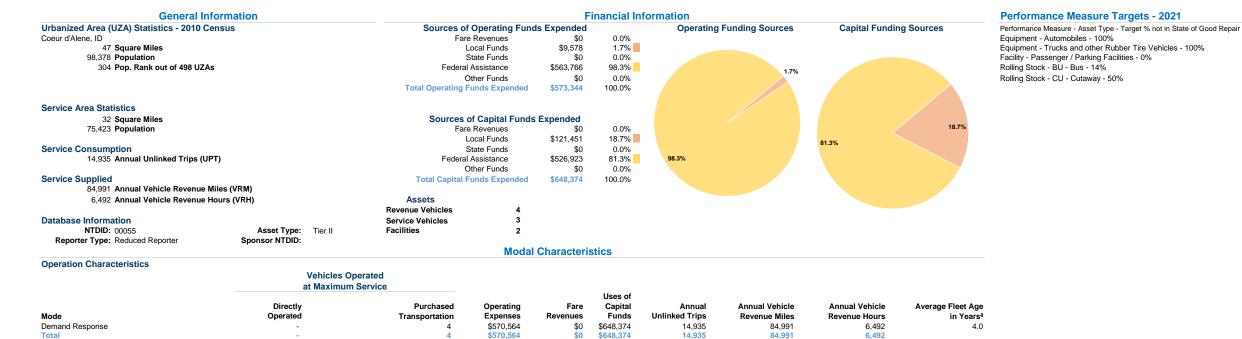

Operating Expenses per Operating Expenses per Vehicle Revenue Mile Vehicle Revenue Hour \$6.71 \$87.89 \$6.71

Service Effectiveness Operating Expenses per Unlinked Unlinked Trips per Mode Passenger Trip Vehicle Revenue Mile Vehicle Revenue Hour Demand Response \$38.20 0.2 0.2 Total \$38.20