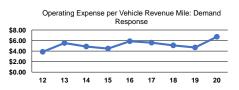

Operating Expenses per Operating Expenses per Vehicle Revenue Mile Vehicle Revenue Hour \$6.71 \$87.89 \$6.71

Service Effectiveness Operating Expenses per Unlinked Unlinked Trips per Mode Passenger Trip Vehicle Revenue Mile Vehicle Revenue Hour Demand Response \$38.20 0.2 0.2 Total \$38.20