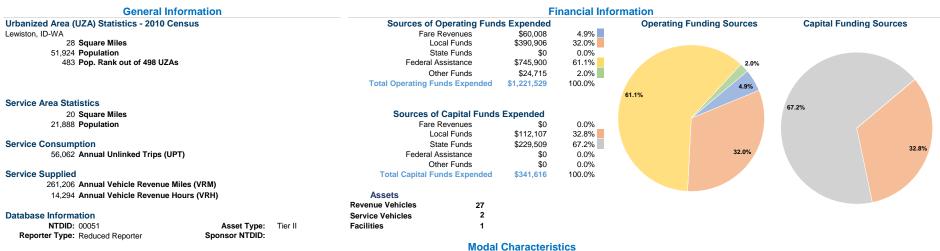

### **Vehicles Operated** at Maximum Service

Service Efficiency

|                 |          |                |             |          | Uses of   |                |                |                |                       |
|-----------------|----------|----------------|-------------|----------|-----------|----------------|----------------|----------------|-----------------------|
|                 | Directly | Purchased      | Operating   | Fare     | Capital   | Annual         | Annual Vehicle | Annual Vehicle | Average Fleet Age     |
| Mode            | Operated | Transportation | Expenses    | Revenues | Funds     | Unlinked Trips | Revenue Miles  | Revenue Hours  | in Years <sup>a</sup> |
| Demand Response | 2        | -              | \$214,866   | \$4,821  | \$238,347 | 5,325          | 28,705         | 2,879          | 5.0                   |
| Bus             | 3        | -              | \$946,847   | \$12,326 | \$0       | 35,052         | 132,822        | 8,785          | 3.7                   |
| Vanpool         | 8        | -              | \$59,816    | \$42,861 | \$103,269 | 15,685         | 99,679         | 2,630          | 4.6                   |
| Total           | 13       | -              | \$1,221,529 | \$60,008 | \$341,616 | 56,062         | 261,206        | 14,294         |                       |

# Performance Measures

| Mode            | Operating Expenses per<br>Vehicle Revenue Mile | Operating Expenses per<br>Vehicle Revenue Hour |
|-----------------|------------------------------------------------|------------------------------------------------|
| Demand Response | \$7.49                                         | \$74.63                                        |
| Bus             | \$7.13                                         | \$107.78                                       |
| Vanpool         | \$0.60                                         | \$22.74                                        |
| Total           | \$4.68                                         | \$85.46                                        |