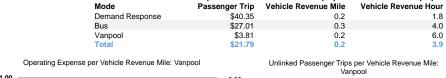

# Rolling Stock - VN - Van - 40%

Unlinked Trips per

1.8

4.0

6.0

3.9

### **Vehicles Operated** at Maximum Service

Service Efficiency

|                 |          |                |             |          | Uses of   |                |                |                |                       |
|-----------------|----------|----------------|-------------|----------|-----------|----------------|----------------|----------------|-----------------------|
|                 | Directly | Purchased      | Operating   | Fare     | Capital   | Annual         | Annual Vehicle | Annual Vehicle | Average Fleet Age     |
| Mode            | Operated | Transportation | Expenses    | Revenues | Funds     | Unlinked Trips | Revenue Miles  | Revenue Hours  | in Years <sup>a</sup> |
| Demand Response | 2        | -              | \$214,866   | \$4,821  | \$238,347 | 5,325          | 28,705         | 2,879          | 5.0                   |
| Bus             | 3        | -              | \$946,847   | \$12,326 | \$0       | 35,052         | 132,822        | 8,785          | 3.7                   |
| Vanpool         | 8        | -              | \$59,816    | \$42,861 | \$103,269 | 15,685         | 99,679         | 2,630          | 4.6                   |
| Total           | 13       | -              | \$1,221,529 | \$60,008 | \$341,616 | 56,062         | 261,206        | 14,294         |                       |

# Performance Measures

| Mode            | Operating Expenses per<br>Vehicle Revenue Mile | Operating Expenses per<br>Vehicle Revenue Hour |
|-----------------|------------------------------------------------|------------------------------------------------|
| Demand Response | \$7.49                                         | \$74.63                                        |
| Bus             | \$7.13                                         | \$107.78                                       |
| Vanpool         | \$0.60                                         | \$22.74                                        |
| Total           | \$4.68                                         | \$85.46                                        |