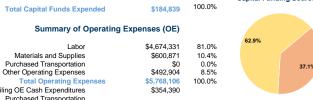

### **Modal Characteristics**

| mount of the control |                    |                |                       |             |                |          |           |  |
|-------------------------------------------------------------------------------------------------------------------------------------------------------------------------------------------------------------------------------------------------------------------------------------------------------------------------------------------------------------------------------------------------------------------------------------------------------------------------------------------------------------------------------------------------------------------------------------------------------------------------------------------------------------------------------------------------------------------------------------------------------------------------------------------------------------------------------------------------------------------------------------------------------------------------------------------------------------------------------------------------------------------------------------------------------------------------------------------------------------------------------------------------------------------------------------------------------------------------------------------------------------------------------------------------------------------------------------------------------------------------------------------------------------------------------------------------------------------------------------------------------------------------------------------------------------------------------------------------------------------------------------------------------------------------------------------------------------------------------------------------------------------------------------------------------------------------------------------------------------------------------------------------------------------------------------------------------------------------------------------------------------------------------------------------------------------------------------------------------------------------------|--------------------|----------------|-----------------------|-------------|----------------|----------|-----------|--|
|                                                                                                                                                                                                                                                                                                                                                                                                                                                                                                                                                                                                                                                                                                                                                                                                                                                                                                                                                                                                                                                                                                                                                                                                                                                                                                                                                                                                                                                                                                                                                                                                                                                                                                                                                                                                                                                                                                                                                                                                                                                                                                                               | Vehicles O         | perated        |                       |             |                |          |           |  |
| Modal Overview                                                                                                                                                                                                                                                                                                                                                                                                                                                                                                                                                                                                                                                                                                                                                                                                                                                                                                                                                                                                                                                                                                                                                                                                                                                                                                                                                                                                                                                                                                                                                                                                                                                                                                                                                                                                                                                                                                                                                                                                                                                                                                                | in Maximum Service |                | Uses of Capital Funds |             |                |          |           |  |
|                                                                                                                                                                                                                                                                                                                                                                                                                                                                                                                                                                                                                                                                                                                                                                                                                                                                                                                                                                                                                                                                                                                                                                                                                                                                                                                                                                                                                                                                                                                                                                                                                                                                                                                                                                                                                                                                                                                                                                                                                                                                                                                               | Directly           | Purchased      | Revenue               | Systems and | Facilities and |          |           |  |
| Mode                                                                                                                                                                                                                                                                                                                                                                                                                                                                                                                                                                                                                                                                                                                                                                                                                                                                                                                                                                                                                                                                                                                                                                                                                                                                                                                                                                                                                                                                                                                                                                                                                                                                                                                                                                                                                                                                                                                                                                                                                                                                                                                          | Operated           | Transportation | Vehicles              | Guideways   | Stations       | Other    | Total     |  |
| Demand Response                                                                                                                                                                                                                                                                                                                                                                                                                                                                                                                                                                                                                                                                                                                                                                                                                                                                                                                                                                                                                                                                                                                                                                                                                                                                                                                                                                                                                                                                                                                                                                                                                                                                                                                                                                                                                                                                                                                                                                                                                                                                                                               | 6                  | -              | \$0                   | \$0         | \$0            | \$0      | \$0       |  |
| Bus                                                                                                                                                                                                                                                                                                                                                                                                                                                                                                                                                                                                                                                                                                                                                                                                                                                                                                                                                                                                                                                                                                                                                                                                                                                                                                                                                                                                                                                                                                                                                                                                                                                                                                                                                                                                                                                                                                                                                                                                                                                                                                                           | 13                 | -              | \$12,572              | \$27,104    | \$120,671      | \$24,492 | \$184,839 |  |
| Total                                                                                                                                                                                                                                                                                                                                                                                                                                                                                                                                                                                                                                                                                                                                                                                                                                                                                                                                                                                                                                                                                                                                                                                                                                                                                                                                                                                                                                                                                                                                                                                                                                                                                                                                                                                                                                                                                                                                                                                                                                                                                                                         | 19                 | -              | \$12,572              | \$27,104    | \$120,671      | \$24,492 | \$184,839 |  |

# ,839

**Total Operating Expenses** Reconciling OE Cash Expenditures Purchased Transportation

(Reported Separately) \$0

Service Effectiveness

#### Operation Characteristics

| Operation Characteristics |             |               |               |                 |                |                |                | Fixed Guideway | Vehicles Available |                      |                   |                          |
|---------------------------|-------------|---------------|---------------|-----------------|----------------|----------------|----------------|----------------|--------------------|----------------------|-------------------|--------------------------|
|                           | Operating   |               | Uses of       | Annual          | Annual         | Annual Vehicle | Annual Vehicle | Directional    | for Maximum        | Vehicles Operated in | Percent Av        | erage Fleet              |
| Mode                      | Expenses    | Fare Revenues | Capital Funds | Passenger Miles | Unlinked Trips | Revenue Miles  | Revenue Hours  | Route Miles    | Service            | Maximum Service      | Spare Vehicles Ag | ge in Years <sup>a</sup> |
| Demand Response           | \$1,376,048 | \$4,316       | \$0           | 66,582          | 12,687         | 62,382         | 6,159          | 0.0            | 16                 | 6                    | 166.7%            | 5.8                      |
| Bus                       | \$4,392,058 | \$136,619     | \$184,839     | 1,724,479       | 228,986        | 513,193        | 26,646         | 0.0            | 21                 | 13                   | 61.5%             | 7.6                      |
| Total                     | \$5,768,106 | \$140,935     | \$184,839     | 1,791,061       | 241,673        | 575,575        | 32,805         | 0.0            | 37                 | 19                   | 48.6%             |                          |