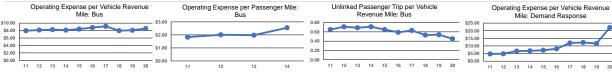

#### **Performance Measures**

|                 | Operating Expenses per | Operating Expenses per |
|-----------------|------------------------|------------------------|
| Mode            | Vehicle Revenue Mile   | Vehicle Revenue Hour   |
| Demand Response | \$22.06                | \$223.42               |
| Bus             | \$8.56                 | \$164.83               |
| Total           | \$10.02                | \$175.83               |

|                 | Operating Expenses per Passenger | Operating Expenses per  | Unlinked Trips per   | Unlinked Trips per   |
|-----------------|----------------------------------|-------------------------|----------------------|----------------------|
| Mode            | Mile                             | Unlinked Passenger Trip | Vehicle Revenue Mile | Vehicle Revenue Hour |
| Demand Response | \$20.67                          | \$108.46                | 0.2                  | 2.1                  |
| Bus             | \$2.55                           | \$19.18                 | 0.4                  | 8.6                  |
| Total           | \$3.22                           | \$23.87                 | 0.4                  | 7.4                  |