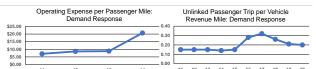

#### **Performance Measures**

|                 | Operating Expenses per | Operating Expenses per |
|-----------------|------------------------|------------------------|
| Mode            | Vehicle Revenue Mile   | Vehicle Revenue Hour   |
| Demand Response | \$22.06                | \$223.42               |
| Bus             | \$8.56                 | \$164.83               |
| Total           | \$10.02                | \$175.83               |

|                 | Operating Expenses per Passenger | Operating Expenses per  | Unlinked Trips per   | Unlinked Trips per   |
|-----------------|----------------------------------|-------------------------|----------------------|----------------------|
| Mode            | Mile                             | Unlinked Passenger Trip | Vehicle Revenue Mile | Vehicle Revenue Hour |
| Demand Response | \$20.67                          | \$108.46                | 0.2                  | 2.1                  |
| Bus             | \$2.55                           | \$19.18                 | 0.4                  | 8.6                  |
| Total           | \$3.22                           | \$23.87                 | 0.4                  | 7.4                  |