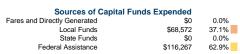

#### **Financial Information**

| Sources of Operating Funds Expended |             |       |  |  |  |
|-------------------------------------|-------------|-------|--|--|--|
| Fares and Directly Generated        | \$452,467   | 6.7%  |  |  |  |
| Local Funds                         | \$3,569,062 | 53.0% |  |  |  |
| State Funds                         | \$1,356,976 | 20.1% |  |  |  |
| Federal Assistance                  | \$1,361,735 | 20.2% |  |  |  |
|                                     |             |       |  |  |  |