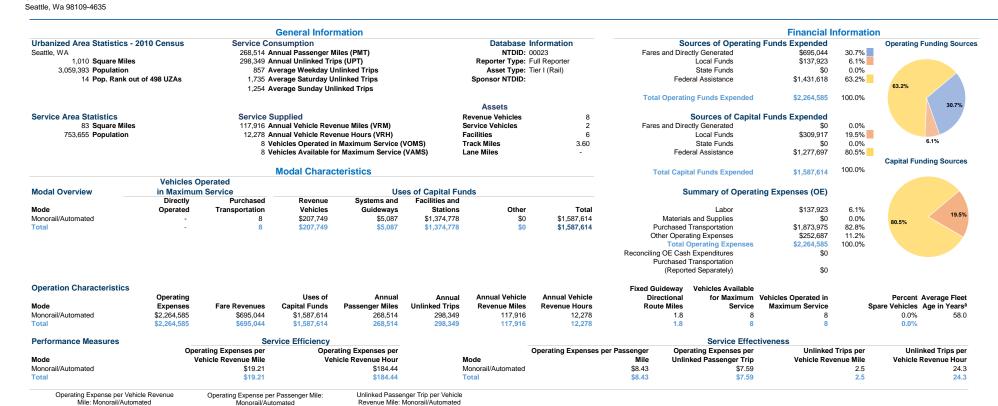

City of Seattle. dba: Seattle Center Monorail 2020 Annual Agency Profile

Mr. Robert Nellams Second Floor 206-684-7334

\$5.00

\$25.00 \$20.00 \$15.00 \$10.00

Notes:

aDemand Response - Taxi (DT) and non-dedicated fleets do not report fleet age data.