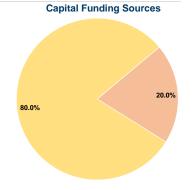

### **Financial Information**

| Sources of Capital Funds Expended |           |        |  |
|-----------------------------------|-----------|--------|--|
| Fare Revenues                     | \$0       | 0.0%   |  |
| Local Funds                       | \$96,006  | 20.0%  |  |
| State Funds                       | \$0       | 0.0%   |  |
| Federal Assistance                | \$384,020 | 80.0%  |  |
| Other Funds                       | \$0       | 0.0%   |  |
| Total Capital Funds Expended      | \$480,026 | 100.0% |  |