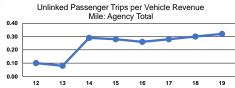

### Complete Effectiveness

|                 | Service Effectiveness                                |                                            |                                            |  |
|-----------------|------------------------------------------------------|--------------------------------------------|--------------------------------------------|--|
| Mode            | Operating Expenses<br>per Unlinked<br>Passenger Trip | Unlinked Trips per<br>Vehicle Revenue Mile | Unlinked Trips per<br>Vehicle Revenue Hour |  |
| Demand Response | \$15.46                                              | 0.4                                        | 6.6                                        |  |
| Bus             | \$21.75                                              | 0.2                                        | 2.9                                        |  |
| Total           | \$17.74                                              | 0.3                                        | 4.5                                        |  |