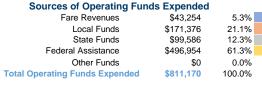

540 Court Street Elko, NV 89801-3515

## **Elko County**

### 2019 Annual Agency Profile

### **General Information**

### **Service Consumption**

45,736 Annual Unlinked Trips (UPT)

### Service Supplied

141,642 Annual Vehicle Revenue Miles (VRM) 10,131 Annual Vehicle Revenue Hours (VRH)

# Summary of Operating Expenses (OE) \$811,170 Total Operating Expenses

### **Database Information**

NTDID: 9R04-91061

Reporter Type: Rural General Public Transit

### **Financial Information**



| Sources of Capital Funds Expended |           |        |  |
|-----------------------------------|-----------|--------|--|
| Fare Revenues                     | \$0       | 0.0%   |  |
| Local Funds                       | \$96,006  | 20.0%  |  |
| State Funds                       | \$0       | 0.0%   |  |
| Federal Assistance                | \$384,020 | 80.0%  |  |
| Other Funds                       | \$0       | 0.0%   |  |
| Total Capital Funds Expended      | \$480,026 | 100.0% |  |



**Operating Funding Sources** 



### **Modal Characteristics**

### **Operation Characteristics**

### **Vehicles Operated** at Maximum Service

| Mode            | Directly<br>Operated | Purchased<br>Transportation | Operating<br>Expenses | Fare<br>Revenues | Uses of Capital<br>Funds Annual | Unl