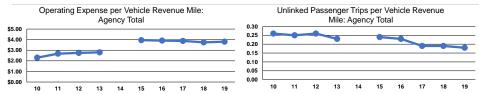

# **Performance Measures**

# Service Efficiency

| Mode  | Operating Expenses per<br>Vehicle Revenue Mile | Operating Expenses per<br>Vehicle Revenue Hour |
|-------|------------------------------------------------|------------------------------------------------|
| Bus   | \$3.81                                         | \$128.00                                       |
| Total | \$3.81                                         | \$128.00                                       |

| Mode  | Operating Expenses<br>per Unlinked<br>Passenger Trip | Unlinked Trips per<br>Vehicle Revenue Mile | Unlinked Trips per<br>Vehicle Revenue Hour |
|-------|------------------------------------------------------|--------------------------------------------|--------------------------------------------|
| Bus   | \$21.47                                              | 0.2                                        | 6.0                                        |
| Total | \$21.47                                              | 0.2                                        | 6.0                                        |

Service Effectiveness

18.6%