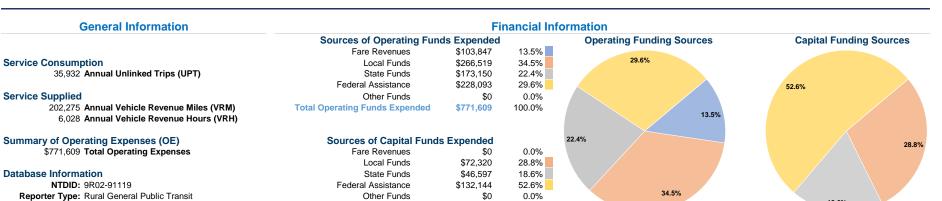

# **Modal Characteristics**

\$251,061

100.0%

**Total Capital Funds Expended** 

# Vehicles Operated at Maximum Service

|       | Directly | Purchased      | Operating | Fare      | Uses of Capital            | Annual Vehicle  | Annual Vehicle |
|-------|----------|----------------|-----------|-----------|----------------------------|-----------------|----------------|
| Mode  | Operated | Transportation | Expenses  | Revenues  | Funds Annual Unlinked Trip | s Revenue Miles | Revenue Hours  |
| Bus   | -        | 8              | \$771,609 | \$103,847 | \$251,061 35,93            | 32 202,275      | 6,028          |
| Total | -        | 8              | \$771,609 | \$103,847 | \$251,061 35,93            | 202,275         | 6,028          |