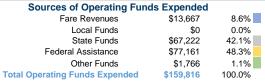

# Summary of Operating Expenses (OE)

\$159,816 Total Operating Expenses

# **Vehicles Operated** at Maximum Service

|                 | Directly | Purchased      | Operating | Fare     |
|-----------------|----------|----------------|-----------|----------|
| Mode            | Operated | Transportation | Expenses  | Revenues |
| Demand Response | 3        | =              | \$159,816 | \$13,667 |
| Total           | 3        | _              | \$159.816 | \$13,667 |