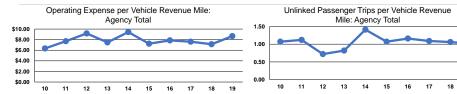

### **Performance Measures**

### Service Efficiency

|                 | Operating Expenses per |
|-----------------|------------------------|
| Mode            | Vehicle Revenue Mile   |
| Demand Response | \$8.67                 |
| Total           | \$8.67                 |

Operating Expenses per Vehicle Revenue Hour \$88.39

|                 | Service Effectiveness                                |                                            |                                            |  |
|-----------------|------------------------------------------------------|--------------------------------------------|--------------------------------------------|--|
| Mode            | Operating Expenses<br>per Unlinked<br>Passenger Trip | Unlinked Trips per<br>Vehicle Revenue Mile | Unlinked Trips per<br>Vehicle Revenue Hour |  |
| Demand Response | \$8.55                                               | 1.0                                        | 10.3                                       |  |
| Total           | \$8.55                                               | 1.0                                        | 10.3                                       |  |