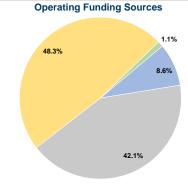

# Summary of Operating Expenses (OE)

\$159,816 Total Operating Expenses

# **Vehicles Operated** at Maximum Service

|                 | Directly | Purchased      | Operating | Fare     |
|-----------------|----------|----------------|-----------|----------|
| Mode            | Operated | Transportation | Expenses  | Revenues |
| Demand Response | 3        | =              | \$159,816 | \$13,667 |
| Total           | 3        | _              | \$159.816 | \$13,667 |