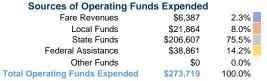

## Summary of Operating Expenses (OE)

\$273,719 Total Operating Expenses

# Vehicles Operated at Maximum Service

|                 | Directly | Purchased      | Operating | Fare     |
|-----------------|----------|----------------|-----------|----------|
| Mode            | Operated | Transportation | Expenses  | Revenues |
| Demand Response | -        | 2              | \$273,719 | \$6,387  |
| Total           | -        | 2              | \$273,719 | \$6,387  |