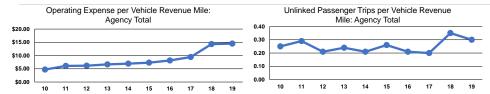

## Service Efficiency

|                 | Operating Expenses per | Operating Expenses per |  |
|-----------------|------------------------|------------------------|--|
| Mode            | Vehicle Revenue Mile   | Vehicle Revenue Hour   |  |
| Demand Response | \$14.51                | \$124.14               |  |
| Total           | \$14.51                | \$124.14               |  |
|                 |                        |                        |  |

|                          | Service Effectiveness                                |                                            |                                            |  |
|--------------------------|------------------------------------------------------|--------------------------------------------|--------------------------------------------|--|
| Mode                     | Operating Expenses<br>per Unlinked<br>Passenger Trip | Unlinked Trips per<br>Vehicle Revenue Mile | Unlinked Trips per<br>Vehicle Revenue Hour |  |
| Demand Response<br>Total | \$47.77<br><b>\$47.77</b>                            | 0.3<br>0.3                                 | 2.6<br>2.6                                 |  |