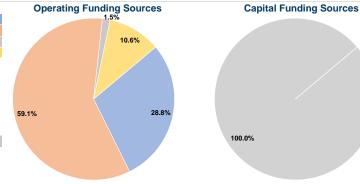

# **Sources of Capital Funds Expended**

0.0% Fare Revenues \$0 Local Funds \$0 0.0% State Funds \$343,685 100.0% Federal Assistance \$0 0.0% Other Funds \$0 0.0% **Total Capital Funds Expended** \$343,685 100.0%