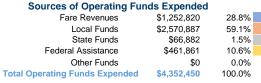

# Summary of Operating Expenses (OE)

\$4,352,450 Total Operating Expenses

### **Financial Information**