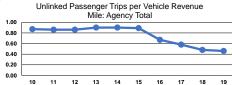

#### Service Effectiveness

|              | Service Effectiveness                                |                                            |                                            |  |  |  |
|--------------|------------------------------------------------------|--------------------------------------------|--------------------------------------------|--|--|--|
| Mode         | Operating Expenses<br>per Unlinked<br>Passenger Trip | Unlinked Trips per<br>Vehicle Revenue Mile | Unlinked Trips per<br>Vehicle Revenue Hour |  |  |  |
| Commuter Bus | \$6.30                                               | 0.7                                        | 14.2                                       |  |  |  |
| Bus          | \$30.97                                              | 0.1                                        | 3.4                                        |  |  |  |
| Total        | \$8.40                                               | 0.5                                        | 11.2                                       |  |  |  |