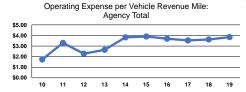

### Service Efficiency

|              | Operating Expenses per | Operating Expenses per<br>Vehicle Revenue Hour |  |
|--------------|------------------------|------------------------------------------------|--|
| Mode         | Vehicle Revenue Mile   |                                                |  |
| Commuter Bus | \$4.16                 | \$89.70                                        |  |
| Bus          | \$3.28                 | \$104.88                                       |  |
| Total        | \$3.84                 | \$93.98                                        |  |