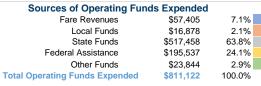

### Summary of Operating Expenses (OE)

\$811,122 Total Operating Expenses

### **Financial Information**