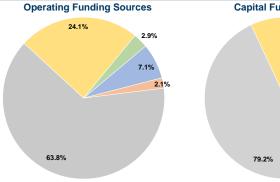

### **Financial Information**

## **Sources of Capital Funds Expended**

0.0% Fare Revenues Local Funds \$0 0.0% State Funds \$245,647 79.2% Federal Assistance \$64,702 20.8% Other Funds \$0 0.0% **Total Capital Funds Expended** \$310,349 100.0%