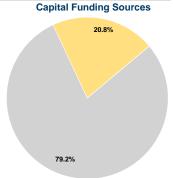

## **Sources of Capital Funds Expended**

0.0% Fare Revenues Local Funds \$0 0.0% State Funds \$245,647 79.2% Federal Assistance \$64,702 20.8% Other Funds \$0 0.0% **Total Capital Funds Expended** \$310,349 100.0%