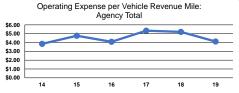

#### **Performance Measures**

### Service Efficiency

|                 | Operating Expenses per | Operating Expenses per |  |
|-----------------|------------------------|------------------------|--|
| Mode            | Vehicle Revenue Mile   | Vehicle Revenue Hour   |  |
| Demand Response | \$5.90                 | \$70.29                |  |
| Bus             | \$3.76                 | \$68.80                |  |
| Total           | \$4.11                 | \$69.14                |  |