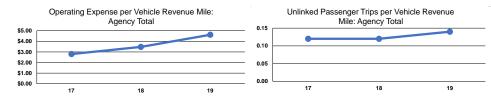

## **Performance Measures**

# Service Efficiency

| Mode            | Operating Expenses per<br>Vehicle Revenue Mile | Operating Expenses per<br>Vehicle Revenue Hour |
|-----------------|------------------------------------------------|------------------------------------------------|
| Demand Response | \$9.90                                         | \$72.78                                        |
| Bus             | \$2.21                                         | \$59.92                                        |
| Total           | \$4.62                                         | \$67.97                                        |

#### Service Effectiveness

| Mode            | Operating Expenses<br>per Unlinked<br>Passenger Trip | Unlinked Trips per<br>Vehicle Revenue Mile | Unlinked Trips per<br>Vehicle Revenue Hour |  |  |  |
|-----------------|------------------------------------------------------|--------------------------------------------|--------------------------------------------|--|--|--|
| Demand Response | \$32.20                                              | 0.3                                        | 2.3                                        |  |  |  |
| Bus             | \$36.81                                              | 0.1                                        | 1.6                                        |  |  |  |
| Total           | \$33.59                                              | 0.1                                        | 2.0                                        |  |  |  |
|                 |                                                      |                                            |                                            |  |  |  |