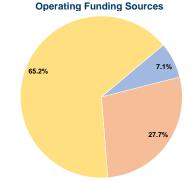

## Summary of Operating Expenses (OE)

\$155,247 Total Operating Expenses

## **Financial Information**