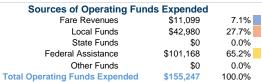

## Summary of Operating Expenses (OE)

\$155,247 Total Operating Expenses

## **Financial Information**