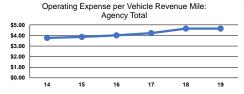

# **Service Efficiency**

|                 | Operating Expenses per | Operating Expenses per |
|-----------------|------------------------|------------------------|
| Mode            | Vehicle Revenue Mile   | Vehicle Revenue Hour   |
| Demand Response | \$9.15                 | \$87.74                |
| Bus             | \$4.17                 | \$59.03                |
| Total           | \$4.65                 | \$62.99                |