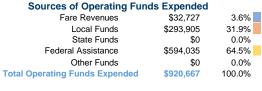

**Operating Funding Sources** 

# Summary of Operating Expenses (OE) \$920,667 Total Operating Expenses