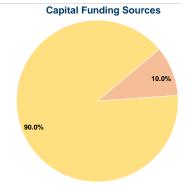

# **Sources of Capital Funds Expended**

0.0% Fare Revenues Local Funds \$33,084 10.0% State Funds \$0 0.0% Federal Assistance \$297,759 90.0% Other Funds \$0 0.0% **Total Capital Funds Expended** \$330,843 100.0%