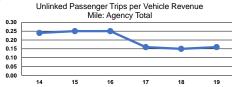

#### Convince Effectiveness

|                 | Service Effectiveness                                |                                            |                                            |  |  |  |
|-----------------|------------------------------------------------------|--------------------------------------------|--------------------------------------------|--|--|--|
| Mode            | Operating Expenses<br>per Unlinked<br>Passenger Trip | Unlinked Trips per<br>Vehicle Revenue Mile | Unlinked Trips per<br>Vehicle Revenue Hour |  |  |  |
| Demand Response | \$21.02                                              | 0.4                                        | 4.2                                        |  |  |  |
| Bus             | \$31.98                                              | 0.1                                        | 1.8                                        |  |  |  |
| Total           | \$29.07                                              | 0.2                                        | 2.2                                        |  |  |  |