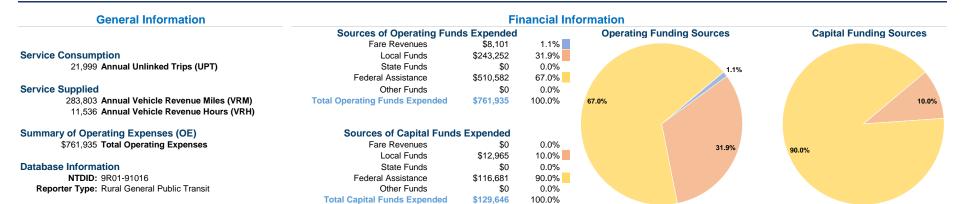

### Vehicles Operated at Maximum Service

\$2.68

\$2.68

|       | Directly | Purchased      | Operating | Fare     | Uses of Capital             | Annual Vehicle | Annual Vehicle |
|-------|----------|----------------|-----------|----------|-----------------------------|----------------|----------------|
| Mode  | Operated | Transportation | Expenses  | Revenues | Funds Annual Unlinked Trips | Revenue Miles  | Revenue Hours  |
| Bus   | 5        | <u>-</u>       | \$761,935 | \$8,101  | \$129,646 21,999            | 283,803        | 11,536         |
| Total | 5        | -              | \$761,935 | \$8,101  | \$129,646 21,999            | 283,803        | 11,536         |