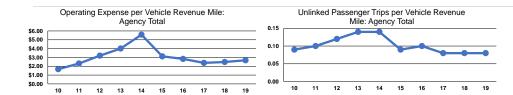

# Service Efficiency Operating Expenses per Vehicle Revenue Mile Vehicle Revenue Hour

\$66.05

\$66.05

|       | Service Effectiveness                                |                                            |                                            |  |  |
|-------|------------------------------------------------------|--------------------------------------------|--------------------------------------------|--|--|
| Mode  | Operating Expenses<br>per Unlinked<br>Passenger Trip | Unlinked Trips per<br>Vehicle Revenue Mile | Unlinked Trips per<br>Vehicle Revenue Hour |  |  |
| Bus   | \$34.63                                              | 0.1                                        | 1.9                                        |  |  |
| Total | \$34.63                                              | 0.1                                        | 1.9                                        |  |  |