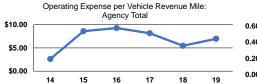

# Service Efficiency

Operating Expenses per Operating Expenses per Vehicle Revenue Mile Vehicle Revenue Hour \$6.97 \$65.62 \$6.97 \$65.62

**Operating Expenses** per Unlinked Mode Passenger Trip \$14.07 Demand Response \$14.07 Total