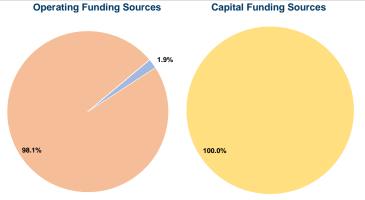

## Vehicles Operated at Maximum Service

|                 |          |                |             |          | Uses of   |                |                |                |                       |
|-----------------|----------|----------------|-------------|----------|-----------|----------------|----------------|----------------|-----------------------|
|                 | Directly | Purchased      | Operating   | Fare     | Capital   | Annual         | Annual Vehicle | Annual Vehicle | Average Fleet Age     |
| Mode            | Operated | Transportation | Expenses    | Revenues | Funds     | Unlinked Trips | Revenue Miles  | Revenue Hours  | in Years <sup>a</sup> |
| Demand Response | -        | 12             | \$1,350,562 | \$26,099 | \$216,646 | 65,299         | 185,065        | 21,340         | 5.1                   |
| Total           | _        | 12             | \$1.350.562 | \$26.099 | \$216.646 | 65.299         | 185.065        | 21.340         |                       |