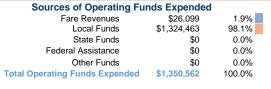

## Vehicles Operated at Maximum Service

|                 |          |                |             |          | Uses of   |                |                |                |                       |
|-----------------|----------|----------------|-------------|----------|-----------|----------------|----------------|----------------|-----------------------|
|                 | Directly | Purchased      | Operating   | Fare     | Capital   | Annual         | Annual Vehicle | Annual Vehicle | Average Fleet Age     |
| Mode            | Operated | Transportation | Expenses    | Revenues | Funds     | Unlinked Trips | Revenue Miles  | Revenue Hours  | in Years <sup>a</sup> |
| Demand Response | -        | 12             | \$1,350,562 | \$26,099 | \$216,646 | 65,299         | 185,065        | 21,340         | 5.1                   |
| Total           | _        | 12             | \$1.350.562 | \$26.099 | \$216.646 | 65.299         | 185.065        | 21.340         |                       |